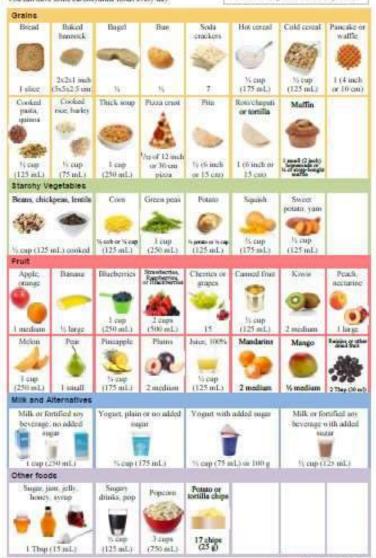

#### Carbohydrate in Foods

This handout can help you find out which foods are higher and lower in carbohydrate. Knowing this can help you manage your blood sugge.

#### Carbohydrate foods

These foods turn into sugar in your blood. You can have some carbohydrate foods every day. Each serving below is 1 choice.

1 choice = 15 grams of carbohydrate.

| ou can have                | some carbob                                                                                                                                                                                                                                                                                                                                                                                                                                                                                                                                                                                                                                                                                                                                                                                                                                                                                                                                                                                                                                                                                                                                                                                                                                                                                                                                                                                                                                                                                                                                                                                                                                                                                                                                                                                                                                                                                                                                                                                                                                                                                                                    | ydmic foods c             | very day                                      |                             | 110000 - 124                | grams of carbo                                  | myarme.                |
|----------------------------|--------------------------------------------------------------------------------------------------------------------------------------------------------------------------------------------------------------------------------------------------------------------------------------------------------------------------------------------------------------------------------------------------------------------------------------------------------------------------------------------------------------------------------------------------------------------------------------------------------------------------------------------------------------------------------------------------------------------------------------------------------------------------------------------------------------------------------------------------------------------------------------------------------------------------------------------------------------------------------------------------------------------------------------------------------------------------------------------------------------------------------------------------------------------------------------------------------------------------------------------------------------------------------------------------------------------------------------------------------------------------------------------------------------------------------------------------------------------------------------------------------------------------------------------------------------------------------------------------------------------------------------------------------------------------------------------------------------------------------------------------------------------------------------------------------------------------------------------------------------------------------------------------------------------------------------------------------------------------------------------------------------------------------------------------------------------------------------------------------------------------------|---------------------------|-----------------------------------------------|-----------------------------|-----------------------------|-------------------------------------------------|------------------------|
| Graine .                   |                                                                                                                                                                                                                                                                                                                                                                                                                                                                                                                                                                                                                                                                                                                                                                                                                                                                                                                                                                                                                                                                                                                                                                                                                                                                                                                                                                                                                                                                                                                                                                                                                                                                                                                                                                                                                                                                                                                                                                                                                                                                                                                                |                           |                                               |                             |                             |                                                 |                        |
| Breat                      | Baked<br>benneck                                                                                                                                                                                                                                                                                                                                                                                                                                                                                                                                                                                                                                                                                                                                                                                                                                                                                                                                                                                                                                                                                                                                                                                                                                                                                                                                                                                                                                                                                                                                                                                                                                                                                                                                                                                                                                                                                                                                                                                                                                                                                                               | Bagel                     | Bun                                           | Soda<br>crackers            | Hot control                 | Cold cereal                                     | Pancake er<br>waffie   |
|                            | -                                                                                                                                                                                                                                                                                                                                                                                                                                                                                                                                                                                                                                                                                                                                                                                                                                                                                                                                                                                                                                                                                                                                                                                                                                                                                                                                                                                                                                                                                                                                                                                                                                                                                                                                                                                                                                                                                                                                                                                                                                                                                                                              | 9                         |                                               | Sale                        | 0                           | 1                                               | -                      |
| I slice                    | 2x2x1 inch<br>(5x5x2.5 cm)                                                                                                                                                                                                                                                                                                                                                                                                                                                                                                                                                                                                                                                                                                                                                                                                                                                                                                                                                                                                                                                                                                                                                                                                                                                                                                                                                                                                                                                                                                                                                                                                                                                                                                                                                                                                                                                                                                                                                                                                                                                                                                     | (WC                       | :16 :                                         | 7                           | % cup<br>(175 mL)           | % cup<br>(125 mL)                               | 1 (4 inch<br>or 10 cm) |
| Cooked<br>puita,<br>quinea | Cooked<br>nuc harley                                                                                                                                                                                                                                                                                                                                                                                                                                                                                                                                                                                                                                                                                                                                                                                                                                                                                                                                                                                                                                                                                                                                                                                                                                                                                                                                                                                                                                                                                                                                                                                                                                                                                                                                                                                                                                                                                                                                                                                                                                                                                                           | Thick soup                | Pluca crest                                   | Pila                        | Ross chaputi<br>or tortifla | Mulfin                                          |                        |
|                            | 400                                                                                                                                                                                                                                                                                                                                                                                                                                                                                                                                                                                                                                                                                                                                                                                                                                                                                                                                                                                                                                                                                                                                                                                                                                                                                                                                                                                                                                                                                                                                                                                                                                                                                                                                                                                                                                                                                                                                                                                                                                                                                                                            | -                         | <b>A</b>                                      | 0                           | 0                           | -                                               |                        |
| Si cup<br>(25 mL)          | % cup<br>(75 mL)                                                                                                                                                                                                                                                                                                                                                                                                                                                                                                                                                                                                                                                                                                                                                                                                                                                                                                                                                                                                                                                                                                                                                                                                                                                                                                                                                                                                                                                                                                                                                                                                                                                                                                                                                                                                                                                                                                                                                                                                                                                                                                               | 1 cap<br>(250 mL)         | Vep of 12 meli<br>or 30-em<br>pizza           | to (6 inch<br>or 15 cm)     | 1 (6 inch or<br>15 cm)      | I med (2 jech)<br>Spranskij in<br>It diegybough |                        |
|                            | egetables                                                                                                                                                                                                                                                                                                                                                                                                                                                                                                                                                                                                                                                                                                                                                                                                                                                                                                                                                                                                                                                                                                                                                                                                                                                                                                                                                                                                                                                                                                                                                                                                                                                                                                                                                                                                                                                                                                                                                                                                                                                                                                                      |                           |                                               |                             |                             |                                                 |                        |
| kearn, chic                | kpeas, lentile                                                                                                                                                                                                                                                                                                                                                                                                                                                                                                                                                                                                                                                                                                                                                                                                                                                                                                                                                                                                                                                                                                                                                                                                                                                                                                                                                                                                                                                                                                                                                                                                                                                                                                                                                                                                                                                                                                                                                                                                                                                                                                                 | Com                       | <b>Green pean</b>                             | Potato                      | Squish                      | Sweet<br>potato, yam                            |                        |
| 100                        | -                                                                                                                                                                                                                                                                                                                                                                                                                                                                                                                                                                                                                                                                                                                                                                                                                                                                                                                                                                                                                                                                                                                                                                                                                                                                                                                                                                                                                                                                                                                                                                                                                                                                                                                                                                                                                                                                                                                                                                                                                                                                                                                              | -                         | -                                             | 6                           | 2                           | N cup                                           |                        |
| cup (125                   | mL) proked                                                                                                                                                                                                                                                                                                                                                                                                                                                                                                                                                                                                                                                                                                                                                                                                                                                                                                                                                                                                                                                                                                                                                                                                                                                                                                                                                                                                                                                                                                                                                                                                                                                                                                                                                                                                                                                                                                                                                                                                                                                                                                                     | % cobor % cup<br>(125 mL) | (250 mL)                                      | (125 mL)                    | (175 mL)                    | (125 ml.)                                       |                        |
| ruit                       |                                                                                                                                                                                                                                                                                                                                                                                                                                                                                                                                                                                                                                                                                                                                                                                                                                                                                                                                                                                                                                                                                                                                                                                                                                                                                                                                                                                                                                                                                                                                                                                                                                                                                                                                                                                                                                                                                                                                                                                                                                                                                                                                |                           |                                               |                             |                             |                                                 |                        |
| Apple,<br>orange           | Bátana                                                                                                                                                                                                                                                                                                                                                                                                                                                                                                                                                                                                                                                                                                                                                                                                                                                                                                                                                                                                                                                                                                                                                                                                                                                                                                                                                                                                                                                                                                                                                                                                                                                                                                                                                                                                                                                                                                                                                                                                                                                                                                                         | Blueberries               | Strawberten,<br>Paupherren,<br>or Hisconorous | Chemics or grapes           | Carned fruit                | Kiwis                                           | Feach,<br>necturing    |
| median                     | Lance of                                                                                                                                                                                                                                                                                                                                                                                                                                                                                                                                                                                                                                                                                                                                                                                                                                                                                                                                                                                                                                                                                                                                                                                                                                                                                                                                                                                                                                                                                                                                                                                                                                                                                                                                                                                                                                                                                                                                                                                                                                                                                                                       | 1 cup<br>(250 mL)         | 2 cups<br>(500 mL)                            | 14                          | % cup<br>(125 mL)           | 2 medium                                        | 0                      |
| Meion                      | % targe<br>Pose                                                                                                                                                                                                                                                                                                                                                                                                                                                                                                                                                                                                                                                                                                                                                                                                                                                                                                                                                                                                                                                                                                                                                                                                                                                                                                                                                                                                                                                                                                                                                                                                                                                                                                                                                                                                                                                                                                                                                                                                                                                                                                                | Pincapple                 | Plums                                         | Juice, 100%                 | Mandarins                   | Mango                                           | Paiging of the         |
| Top                        | -                                                                                                                                                                                                                                                                                                                                                                                                                                                                                                                                                                                                                                                                                                                                                                                                                                                                                                                                                                                                                                                                                                                                                                                                                                                                                                                                                                                                                                                                                                                                                                                                                                                                                                                                                                                                                                                                                                                                                                                                                                                                                                                              | SE.                       | R                                             | Vi cup                      | 8                           | <b>(</b>                                        |                        |
| 250 mL)                    | Tsnull                                                                                                                                                                                                                                                                                                                                                                                                                                                                                                                                                                                                                                                                                                                                                                                                                                                                                                                                                                                                                                                                                                                                                                                                                                                                                                                                                                                                                                                                                                                                                                                                                                                                                                                                                                                                                                                                                                                                                                                                                                                                                                                         | (175 mk)                  | 2 medium                                      | (125 mL)                    | 2 medium                    | 1/4 medium                                      | 2 Thep (10 m)          |
| ilk and A                  | Uternatives                                                                                                                                                                                                                                                                                                                                                                                                                                                                                                                                                                                                                                                                                                                                                                                                                                                                                                                                                                                                                                                                                                                                                                                                                                                                                                                                                                                                                                                                                                                                                                                                                                                                                                                                                                                                                                                                                                                                                                                                                                                                                                                    |                           |                                               |                             |                             |                                                 |                        |
| beverage<br>in             | ortified soy<br>no added<br>gar                                                                                                                                                                                                                                                                                                                                                                                                                                                                                                                                                                                                                                                                                                                                                                                                                                                                                                                                                                                                                                                                                                                                                                                                                                                                                                                                                                                                                                                                                                                                                                                                                                                                                                                                                                                                                                                                                                                                                                                                                                                                                                | 84                        | r or no mlágd<br>gar<br>175 mL i              | Yogut with                  | added sugar                 | Milk or fo<br>beverage (                        | ese<br>M               |
| ther foo                   | NAME AND ADDRESS OF THE OWNER, TH | 2 110000000               | 10.5000000                                    | And the latest              | estenanne                   | 10000                                           | massen -               |
| Sugar, ji                  | OHO.                                                                                                                                                                                                                                                                                                                                                                                                                                                                                                                                                                                                                                                                                                                                                                                                                                                                                                                                                                                                                                                                                                                                                                                                                                                                                                                                                                                                                                                                                                                                                                                                                                                                                                                                                                                                                                                                                                                                                                                                                                                                                                                           | Sugary<br>drinks, pop     | Popcom                                        | Potato or<br>tortilla chips |                             |                                                 |                        |
|                            |                                                                                                                                                                                                                                                                                                                                                                                                                                                                                                                                                                                                                                                                                                                                                                                                                                                                                                                                                                                                                                                                                                                                                                                                                                                                                                                                                                                                                                                                                                                                                                                                                                                                                                                                                                                                                                                                                                                                                                                                                                                                                                                                | W                         | 1                                             | min.                        |                             |                                                 |                        |
| 1 Than                     | (15 mL)                                                                                                                                                                                                                                                                                                                                                                                                                                                                                                                                                                                                                                                                                                                                                                                                                                                                                                                                                                                                                                                                                                                                                                                                                                                                                                                                                                                                                                                                                                                                                                                                                                                                                                                                                                                                                                                                                                                                                                                                                                                                                                                        | %-crep<br>(125 mL)        | 3 rags<br>(750 mL)                            | 17 chips<br>(25 g)          |                             |                                                 |                        |

#### Carbohydrate in Foods

This handout can help you find out which foods are higher and lower in earbehydrate. Knowing this can help you manage your blood sagge.

#### Carbohydrate foods

These foods turn into sugar in your blood. You can have some carbohydrate foods every day. Each serving below is 1 choice.

I choice = 1.5 grams of carbohydrate.