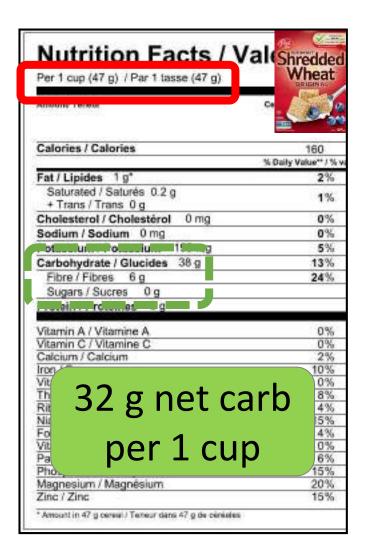

#### LABEL READING

| Nutrition Facts / Valeur nutritive Per 1 cup (47 g) / Par 1 tasse (47 g) |                    |                                                                |  |  |  |  |  |
|--------------------------------------------------------------------------|--------------------|----------------------------------------------------------------|--|--|--|--|--|
| Amount/ Teneur                                                           | Cereal / Céréales  | With 1/2 cup skin<br>milk / Avec 1/2<br>tasse de lai<br>écréme |  |  |  |  |  |
| Calories / Calories                                                      | 160                | 210                                                            |  |  |  |  |  |
|                                                                          | % Daily Value" / % | valeur quotidienne*                                            |  |  |  |  |  |
| Fat / Lipides 1 g*                                                       | 2%                 | 2%                                                             |  |  |  |  |  |
| Saturated / Saturés 0.2 g<br>+ Trans / Trans 0 g                         | 1%                 | 2%                                                             |  |  |  |  |  |
| Cholesterol / Cholestérol 0 mg                                           | 0%                 | 1%                                                             |  |  |  |  |  |
| Sodium / Sodium 0 mg                                                     | 0%                 | 2%                                                             |  |  |  |  |  |
| Potassium / Potassium 190 mg                                             | 5%                 | 11%                                                            |  |  |  |  |  |
| Carbohydrate / Glucides 38 g                                             | 13%                | 15%                                                            |  |  |  |  |  |
| Fibre / Fibres 6 g                                                       | 24%                | 24%                                                            |  |  |  |  |  |
| Sugars / Sucres 0 g                                                      |                    | 1000000                                                        |  |  |  |  |  |
| Protein / Protéines 5 g                                                  |                    |                                                                |  |  |  |  |  |
| Vitamin A / Vitamine A                                                   | 0%                 | 8%                                                             |  |  |  |  |  |
| Vitamin C / Vitamine C                                                   | 0%                 | 0%                                                             |  |  |  |  |  |
| Calcium / Calcium                                                        | 2%                 | 15%                                                            |  |  |  |  |  |
| Iron / Fer                                                               | 10%                | 10%                                                            |  |  |  |  |  |
| Vitamin D / Vitamine D                                                   | 0%                 | 25%                                                            |  |  |  |  |  |
| Thiamin / Thiamine                                                       | 8%                 | 10%                                                            |  |  |  |  |  |
| Riboflavin / Riboflavine                                                 | 4%                 | 20%                                                            |  |  |  |  |  |
| Niacin / Niacine                                                         | 15%                | 20%                                                            |  |  |  |  |  |
| Folate / Folate                                                          | 4%                 | 6%                                                             |  |  |  |  |  |
| Vitamin B12 / Vitamine B12                                               | 0%                 | 35%                                                            |  |  |  |  |  |
| Pantothenate / Pantothénate                                              | 6%                 | 15%                                                            |  |  |  |  |  |
| Phosphorus / Phosphore                                                   | 15%                | 25%                                                            |  |  |  |  |  |
| Magnesium / Magnésium<br>Zinc / Zinc                                     | 20%<br>15%         | 25%<br>20%                                                     |  |  |  |  |  |

#### LABEL READING

- 1) Look at the serving size Compare to your <u>actual intake</u>
- 2) Look at the **total grams of carbohydrate** per serving

#### Includes:

- Fibre,
- Sugar, and
- Starch (but starch is not always displayed on the label)

#### LABEL READING

3) Subtract the fibre(Does not raise blood sugar)

38 g carbohydrate per serving

- 6 g fibre

#### 32 g net carbohydrate

(sugar + starch)