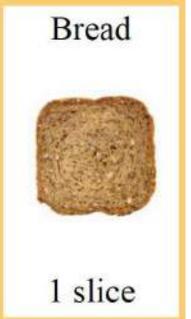

#### Carbohydrate foods

These foods turn into sugar in your blood. You can have some carbohydrate foods every day. Each serving below is 1 choice.

1 choice = 15 grams of carbohydrate.

| ou can have                | some carbob                                                                                                                                                                                                                                                                                                                                                                                                                                                                                                                                                                                                                                                                                                                                                                                                                                                                                                                                                                                                                                                                                                                                                                                                                                                                                                                                                                                                                                                                                                                                                                                                                                                                                                                                                                                                                                                                                                                                                                                                                                                                                                                    | ydmic foods c             | very day                                      |                             | 110000 - 124                | grams of carbo                                  | myarme.                |
|----------------------------|--------------------------------------------------------------------------------------------------------------------------------------------------------------------------------------------------------------------------------------------------------------------------------------------------------------------------------------------------------------------------------------------------------------------------------------------------------------------------------------------------------------------------------------------------------------------------------------------------------------------------------------------------------------------------------------------------------------------------------------------------------------------------------------------------------------------------------------------------------------------------------------------------------------------------------------------------------------------------------------------------------------------------------------------------------------------------------------------------------------------------------------------------------------------------------------------------------------------------------------------------------------------------------------------------------------------------------------------------------------------------------------------------------------------------------------------------------------------------------------------------------------------------------------------------------------------------------------------------------------------------------------------------------------------------------------------------------------------------------------------------------------------------------------------------------------------------------------------------------------------------------------------------------------------------------------------------------------------------------------------------------------------------------------------------------------------------------------------------------------------------------|---------------------------|-----------------------------------------------|-----------------------------|-----------------------------|-------------------------------------------------|------------------------|
| Graine .                   |                                                                                                                                                                                                                                                                                                                                                                                                                                                                                                                                                                                                                                                                                                                                                                                                                                                                                                                                                                                                                                                                                                                                                                                                                                                                                                                                                                                                                                                                                                                                                                                                                                                                                                                                                                                                                                                                                                                                                                                                                                                                                                                                |                           |                                               |                             |                             |                                                 |                        |
| Breat                      | Baked<br>benneck                                                                                                                                                                                                                                                                                                                                                                                                                                                                                                                                                                                                                                                                                                                                                                                                                                                                                                                                                                                                                                                                                                                                                                                                                                                                                                                                                                                                                                                                                                                                                                                                                                                                                                                                                                                                                                                                                                                                                                                                                                                                                                               | Bagel                     | Bun                                           | Soda<br>crackers            | Hot control                 | Cold cereal                                     | Pancake er<br>waffie   |
|                            | -                                                                                                                                                                                                                                                                                                                                                                                                                                                                                                                                                                                                                                                                                                                                                                                                                                                                                                                                                                                                                                                                                                                                                                                                                                                                                                                                                                                                                                                                                                                                                                                                                                                                                                                                                                                                                                                                                                                                                                                                                                                                                                                              | 9                         |                                               | Sale                        | 0                           | 1                                               | -                      |
| I slice                    | 2x2x1 inch<br>(5x5x2.5 cm)                                                                                                                                                                                                                                                                                                                                                                                                                                                                                                                                                                                                                                                                                                                                                                                                                                                                                                                                                                                                                                                                                                                                                                                                                                                                                                                                                                                                                                                                                                                                                                                                                                                                                                                                                                                                                                                                                                                                                                                                                                                                                                     | (WC                       | :16 :                                         | 7                           | % cup<br>(175 mL)           | % cup<br>(125 mL)                               | 1 (4 inch<br>or 10 cm) |
| Cooked<br>puita,<br>quinea | Cooked<br>nuc harley                                                                                                                                                                                                                                                                                                                                                                                                                                                                                                                                                                                                                                                                                                                                                                                                                                                                                                                                                                                                                                                                                                                                                                                                                                                                                                                                                                                                                                                                                                                                                                                                                                                                                                                                                                                                                                                                                                                                                                                                                                                                                                           | Thick soup                | Pluca crest                                   | Pila                        | Ross chaputi<br>or tortifla | Mulfin                                          |                        |
|                            | 400                                                                                                                                                                                                                                                                                                                                                                                                                                                                                                                                                                                                                                                                                                                                                                                                                                                                                                                                                                                                                                                                                                                                                                                                                                                                                                                                                                                                                                                                                                                                                                                                                                                                                                                                                                                                                                                                                                                                                                                                                                                                                                                            | -                         | <b>A</b>                                      | 0                           | 0                           | -                                               |                        |
| Si cup<br>(25 mL)          | % cup<br>(75 mL)                                                                                                                                                                                                                                                                                                                                                                                                                                                                                                                                                                                                                                                                                                                                                                                                                                                                                                                                                                                                                                                                                                                                                                                                                                                                                                                                                                                                                                                                                                                                                                                                                                                                                                                                                                                                                                                                                                                                                                                                                                                                                                               | 1 cap<br>(250 mL)         | Vep of 12 meli<br>or 30-em<br>pizza           | to (6 inch<br>or 15 cm)     | 1 (6 inch or<br>15 cm)      | I med (2 jech)<br>Spranskij in<br>It diegybough |                        |
|                            | egetables                                                                                                                                                                                                                                                                                                                                                                                                                                                                                                                                                                                                                                                                                                                                                                                                                                                                                                                                                                                                                                                                                                                                                                                                                                                                                                                                                                                                                                                                                                                                                                                                                                                                                                                                                                                                                                                                                                                                                                                                                                                                                                                      |                           |                                               |                             |                             |                                                 |                        |
| kearn, chic                | kpeas, lentile                                                                                                                                                                                                                                                                                                                                                                                                                                                                                                                                                                                                                                                                                                                                                                                                                                                                                                                                                                                                                                                                                                                                                                                                                                                                                                                                                                                                                                                                                                                                                                                                                                                                                                                                                                                                                                                                                                                                                                                                                                                                                                                 | Com                       | <b>Green pean</b>                             | Potato                      | Squish                      | Sweet<br>potato, yam                            |                        |
| 100                        | -                                                                                                                                                                                                                                                                                                                                                                                                                                                                                                                                                                                                                                                                                                                                                                                                                                                                                                                                                                                                                                                                                                                                                                                                                                                                                                                                                                                                                                                                                                                                                                                                                                                                                                                                                                                                                                                                                                                                                                                                                                                                                                                              | -                         | -                                             | 6                           | 2                           | N cup                                           |                        |
| cup (125                   | mL) proked                                                                                                                                                                                                                                                                                                                                                                                                                                                                                                                                                                                                                                                                                                                                                                                                                                                                                                                                                                                                                                                                                                                                                                                                                                                                                                                                                                                                                                                                                                                                                                                                                                                                                                                                                                                                                                                                                                                                                                                                                                                                                                                     | % cobor % cup<br>(125 mL) | (250 mL)                                      | (125 mL)                    | (175 mL)                    | (125 ml.)                                       |                        |
| ruit                       |                                                                                                                                                                                                                                                                                                                                                                                                                                                                                                                                                                                                                                                                                                                                                                                                                                                                                                                                                                                                                                                                                                                                                                                                                                                                                                                                                                                                                                                                                                                                                                                                                                                                                                                                                                                                                                                                                                                                                                                                                                                                                                                                |                           |                                               |                             |                             |                                                 |                        |
| Apple,<br>orange           | Bátana                                                                                                                                                                                                                                                                                                                                                                                                                                                                                                                                                                                                                                                                                                                                                                                                                                                                                                                                                                                                                                                                                                                                                                                                                                                                                                                                                                                                                                                                                                                                                                                                                                                                                                                                                                                                                                                                                                                                                                                                                                                                                                                         | Blueberries               | Strawberten,<br>Paupherren,<br>or Hisconorous | Chemics or grapes           | Carned fruit                | Kiwis                                           | Feach,<br>necturing    |
| median                     | Lance of                                                                                                                                                                                                                                                                                                                                                                                                                                                                                                                                                                                                                                                                                                                                                                                                                                                                                                                                                                                                                                                                                                                                                                                                                                                                                                                                                                                                                                                                                                                                                                                                                                                                                                                                                                                                                                                                                                                                                                                                                                                                                                                       | 1 cup<br>(250 mL)         | 2 cups<br>(500 mL)                            | 14                          | % cup<br>(125 mL)           | 2 medium                                        | 0                      |
| Meion                      | % targe<br>Pose                                                                                                                                                                                                                                                                                                                                                                                                                                                                                                                                                                                                                                                                                                                                                                                                                                                                                                                                                                                                                                                                                                                                                                                                                                                                                                                                                                                                                                                                                                                                                                                                                                                                                                                                                                                                                                                                                                                                                                                                                                                                                                                | Pincapple                 | Plums                                         | Juice, 100%                 | Mandarins                   | Mango                                           | Paiging of the         |
| Top                        | -                                                                                                                                                                                                                                                                                                                                                                                                                                                                                                                                                                                                                                                                                                                                                                                                                                                                                                                                                                                                                                                                                                                                                                                                                                                                                                                                                                                                                                                                                                                                                                                                                                                                                                                                                                                                                                                                                                                                                                                                                                                                                                                              | SE.                       | R                                             | Vi cup                      | 8                           | <b>(</b>                                        |                        |
| 250 mL)                    | Tsnull                                                                                                                                                                                                                                                                                                                                                                                                                                                                                                                                                                                                                                                                                                                                                                                                                                                                                                                                                                                                                                                                                                                                                                                                                                                                                                                                                                                                                                                                                                                                                                                                                                                                                                                                                                                                                                                                                                                                                                                                                                                                                                                         | (175 mk)                  | 2 medium                                      | (125 mL)                    | 2 medium                    | 1/4 medium                                      | 2 Thep (10 m)          |
| ilk and A                  | Uternatives                                                                                                                                                                                                                                                                                                                                                                                                                                                                                                                                                                                                                                                                                                                                                                                                                                                                                                                                                                                                                                                                                                                                                                                                                                                                                                                                                                                                                                                                                                                                                                                                                                                                                                                                                                                                                                                                                                                                                                                                                                                                                                                    |                           |                                               |                             |                             |                                                 |                        |
| beverage<br>in             | ortified soy<br>no added<br>gar                                                                                                                                                                                                                                                                                                                                                                                                                                                                                                                                                                                                                                                                                                                                                                                                                                                                                                                                                                                                                                                                                                                                                                                                                                                                                                                                                                                                                                                                                                                                                                                                                                                                                                                                                                                                                                                                                                                                                                                                                                                                                                | 84                        | r or no mlágd<br>gar<br>175 mL i              | Yogut with                  | added sugar                 | Milk or fo<br>beverage (                        | ese<br>M               |
| ther foo                   | NAME AND ADDRESS OF THE OWNER, TH | 2 110000000               | 10.5000000                                    | And the latest              | estenanne                   | 10000                                           | massen -               |
| Sugar, ji                  | OHO.                                                                                                                                                                                                                                                                                                                                                                                                                                                                                                                                                                                                                                                                                                                                                                                                                                                                                                                                                                                                                                                                                                                                                                                                                                                                                                                                                                                                                                                                                                                                                                                                                                                                                                                                                                                                                                                                                                                                                                                                                                                                                                                           | Sugary<br>drinks, pop     | Popcom                                        | Potato or<br>tortilla chips |                             |                                                 |                        |
|                            |                                                                                                                                                                                                                                                                                                                                                                                                                                                                                                                                                                                                                                                                                                                                                                                                                                                                                                                                                                                                                                                                                                                                                                                                                                                                                                                                                                                                                                                                                                                                                                                                                                                                                                                                                                                                                                                                                                                                                                                                                                                                                                                                | W                         | 1                                             | min.                        |                             |                                                 |                        |
| 1 Than                     | (15 mL)                                                                                                                                                                                                                                                                                                                                                                                                                                                                                                                                                                                                                                                                                                                                                                                                                                                                                                                                                                                                                                                                                                                                                                                                                                                                                                                                                                                                                                                                                                                                                                                                                                                                                                                                                                                                                                                                                                                                                                                                                                                                                                                        | %-crep<br>(125 mL)        | 3 rags<br>(750 mL)                            | 17 chips<br>(25 g)          |                             |                                                 |                        |