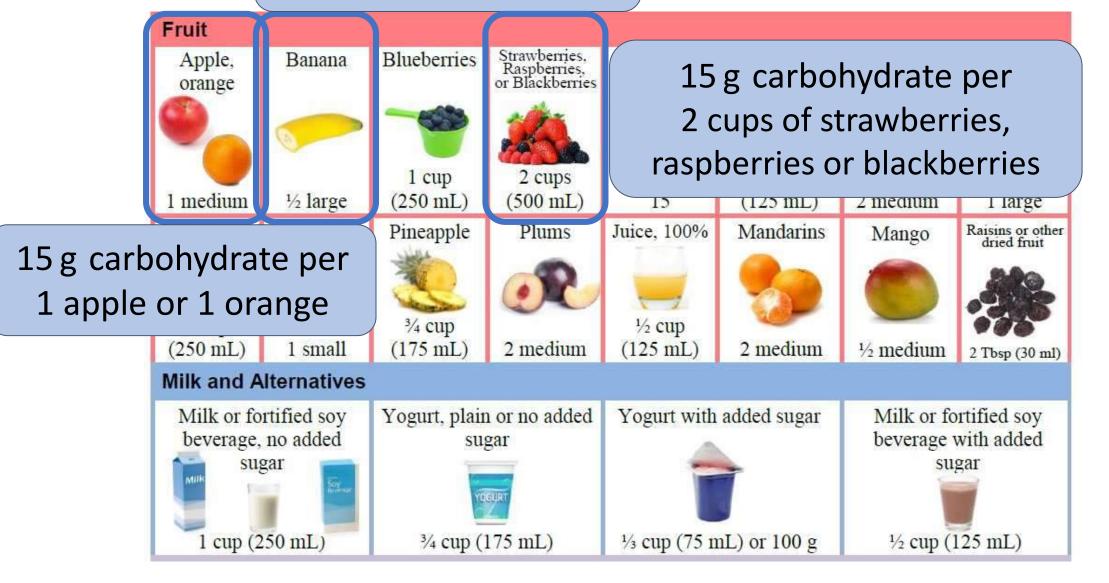

#### Carbohydrate in Foods

This handout can help you find out which foods are higher and lower in carbohydrate. Knowing this can help you manage your blood sugge.

#### Carbohydrate foods

These foods turn into sugar in your blood. You can have some carbohydrate foods every day. Each serving below is 1 choice.

1 choice = 15 grams of carbohydrate.

| ou can have                | some carbob                                                                                                                                                                                                                                                                                                                                                                                                                                                                                                                                                                                                                                                                                                                                                                                                                                                                                                                                                                                                                                                                                                                                                                                                                                                                                                                                                                                                                                                                                                                                                                                                                                                                                                                                                                                                                                                                                                                                                                                                                                                                                                                    | ydmic foods c             | very day                                      |                             | 110000 - 124                | grams of carbo                                  | myarme.                |
|----------------------------|--------------------------------------------------------------------------------------------------------------------------------------------------------------------------------------------------------------------------------------------------------------------------------------------------------------------------------------------------------------------------------------------------------------------------------------------------------------------------------------------------------------------------------------------------------------------------------------------------------------------------------------------------------------------------------------------------------------------------------------------------------------------------------------------------------------------------------------------------------------------------------------------------------------------------------------------------------------------------------------------------------------------------------------------------------------------------------------------------------------------------------------------------------------------------------------------------------------------------------------------------------------------------------------------------------------------------------------------------------------------------------------------------------------------------------------------------------------------------------------------------------------------------------------------------------------------------------------------------------------------------------------------------------------------------------------------------------------------------------------------------------------------------------------------------------------------------------------------------------------------------------------------------------------------------------------------------------------------------------------------------------------------------------------------------------------------------------------------------------------------------------|---------------------------|-----------------------------------------------|-----------------------------|-----------------------------|-------------------------------------------------|------------------------|
| Graine .                   |                                                                                                                                                                                                                                                                                                                                                                                                                                                                                                                                                                                                                                                                                                                                                                                                                                                                                                                                                                                                                                                                                                                                                                                                                                                                                                                                                                                                                                                                                                                                                                                                                                                                                                                                                                                                                                                                                                                                                                                                                                                                                                                                |                           |                                               |                             |                             |                                                 |                        |
| Breat                      | Baked<br>benneck                                                                                                                                                                                                                                                                                                                                                                                                                                                                                                                                                                                                                                                                                                                                                                                                                                                                                                                                                                                                                                                                                                                                                                                                                                                                                                                                                                                                                                                                                                                                                                                                                                                                                                                                                                                                                                                                                                                                                                                                                                                                                                               | Bagel                     | Bun                                           | Soda<br>crackers            | Hot control                 | Cold cereal                                     | Pancake er<br>waffie   |
|                            | -                                                                                                                                                                                                                                                                                                                                                                                                                                                                                                                                                                                                                                                                                                                                                                                                                                                                                                                                                                                                                                                                                                                                                                                                                                                                                                                                                                                                                                                                                                                                                                                                                                                                                                                                                                                                                                                                                                                                                                                                                                                                                                                              | 9                         |                                               | Sale                        | 0                           | 1                                               | -                      |
| I slice                    | 2x2x1 inch<br>(5x5x2.5 cm)                                                                                                                                                                                                                                                                                                                                                                                                                                                                                                                                                                                                                                                                                                                                                                                                                                                                                                                                                                                                                                                                                                                                                                                                                                                                                                                                                                                                                                                                                                                                                                                                                                                                                                                                                                                                                                                                                                                                                                                                                                                                                                     | (WC                       | :16 :                                         | 7                           | % cup<br>(175 mL)           | % cup<br>(125 mL)                               | 1 (4 inch<br>or 10 cm) |
| Cooked<br>puita,<br>quinea | Cooked<br>nuc harley                                                                                                                                                                                                                                                                                                                                                                                                                                                                                                                                                                                                                                                                                                                                                                                                                                                                                                                                                                                                                                                                                                                                                                                                                                                                                                                                                                                                                                                                                                                                                                                                                                                                                                                                                                                                                                                                                                                                                                                                                                                                                                           | Thick soup                | Pluca crest                                   | Pila                        | Ross chaputi<br>or tortifla | Mulfin                                          |                        |
|                            | 400                                                                                                                                                                                                                                                                                                                                                                                                                                                                                                                                                                                                                                                                                                                                                                                                                                                                                                                                                                                                                                                                                                                                                                                                                                                                                                                                                                                                                                                                                                                                                                                                                                                                                                                                                                                                                                                                                                                                                                                                                                                                                                                            | -                         | <b>A</b>                                      | 0                           | 0                           | -                                               |                        |
| Si cup<br>(25 mL)          | % cup<br>(75 mL)                                                                                                                                                                                                                                                                                                                                                                                                                                                                                                                                                                                                                                                                                                                                                                                                                                                                                                                                                                                                                                                                                                                                                                                                                                                                                                                                                                                                                                                                                                                                                                                                                                                                                                                                                                                                                                                                                                                                                                                                                                                                                                               | 1 cap<br>(250 mL)         | Vep of 12 meli<br>or 30-em<br>pizza           | to (6 inch<br>or 15 cm)     | 1 (6 inch or<br>15 cm)      | I med (2 jech)<br>Spranskij in<br>It diegybough |                        |
|                            | egetables                                                                                                                                                                                                                                                                                                                                                                                                                                                                                                                                                                                                                                                                                                                                                                                                                                                                                                                                                                                                                                                                                                                                                                                                                                                                                                                                                                                                                                                                                                                                                                                                                                                                                                                                                                                                                                                                                                                                                                                                                                                                                                                      |                           |                                               |                             |                             |                                                 |                        |
| kearn, chic                | kpeas, lentile                                                                                                                                                                                                                                                                                                                                                                                                                                                                                                                                                                                                                                                                                                                                                                                                                                                                                                                                                                                                                                                                                                                                                                                                                                                                                                                                                                                                                                                                                                                                                                                                                                                                                                                                                                                                                                                                                                                                                                                                                                                                                                                 | Com                       | <b>Green pean</b>                             | Potato                      | Squish                      | Sweet<br>potato, yam                            |                        |
| 100                        | -                                                                                                                                                                                                                                                                                                                                                                                                                                                                                                                                                                                                                                                                                                                                                                                                                                                                                                                                                                                                                                                                                                                                                                                                                                                                                                                                                                                                                                                                                                                                                                                                                                                                                                                                                                                                                                                                                                                                                                                                                                                                                                                              | -                         | -                                             | 6                           | 2                           | N cup                                           |                        |
| cup (125                   | mL) proked                                                                                                                                                                                                                                                                                                                                                                                                                                                                                                                                                                                                                                                                                                                                                                                                                                                                                                                                                                                                                                                                                                                                                                                                                                                                                                                                                                                                                                                                                                                                                                                                                                                                                                                                                                                                                                                                                                                                                                                                                                                                                                                     | % cobor % cup<br>(125 mL) | (250 mL)                                      | (125 mL)                    | (175 mL)                    | (125 ml.)                                       |                        |
| ruit                       |                                                                                                                                                                                                                                                                                                                                                                                                                                                                                                                                                                                                                                                                                                                                                                                                                                                                                                                                                                                                                                                                                                                                                                                                                                                                                                                                                                                                                                                                                                                                                                                                                                                                                                                                                                                                                                                                                                                                                                                                                                                                                                                                |                           |                                               |                             |                             |                                                 |                        |
| Apple,<br>orange           | Bátana                                                                                                                                                                                                                                                                                                                                                                                                                                                                                                                                                                                                                                                                                                                                                                                                                                                                                                                                                                                                                                                                                                                                                                                                                                                                                                                                                                                                                                                                                                                                                                                                                                                                                                                                                                                                                                                                                                                                                                                                                                                                                                                         | Blueberries               | Strawberten,<br>Paupherren,<br>or Hisconorous | Chemics or grapes           | Carned fruit                | Kiwis                                           | Feach,<br>necturing    |
| median                     | Lance of                                                                                                                                                                                                                                                                                                                                                                                                                                                                                                                                                                                                                                                                                                                                                                                                                                                                                                                                                                                                                                                                                                                                                                                                                                                                                                                                                                                                                                                                                                                                                                                                                                                                                                                                                                                                                                                                                                                                                                                                                                                                                                                       | 1 cup<br>(250 mL)         | 2 cups<br>(500 mL)                            | 14                          | % cup<br>(125 mL)           | 2 medium                                        | 0                      |
| Meion                      | % targe<br>Pose                                                                                                                                                                                                                                                                                                                                                                                                                                                                                                                                                                                                                                                                                                                                                                                                                                                                                                                                                                                                                                                                                                                                                                                                                                                                                                                                                                                                                                                                                                                                                                                                                                                                                                                                                                                                                                                                                                                                                                                                                                                                                                                | Pincapple                 | Plums                                         | Juice, 100%                 | Mandarins                   | Mango                                           | Paiging of the         |
| Top                        | -                                                                                                                                                                                                                                                                                                                                                                                                                                                                                                                                                                                                                                                                                                                                                                                                                                                                                                                                                                                                                                                                                                                                                                                                                                                                                                                                                                                                                                                                                                                                                                                                                                                                                                                                                                                                                                                                                                                                                                                                                                                                                                                              | SE.                       | R                                             | Vi cup                      | 8                           | <b>(</b>                                        |                        |
| 250 mL)                    | Tsnull                                                                                                                                                                                                                                                                                                                                                                                                                                                                                                                                                                                                                                                                                                                                                                                                                                                                                                                                                                                                                                                                                                                                                                                                                                                                                                                                                                                                                                                                                                                                                                                                                                                                                                                                                                                                                                                                                                                                                                                                                                                                                                                         | (175 mk)                  | 2 medium                                      | (125 mL)                    | 2 medium                    | 1/4 medium                                      | 2 Thep (10 m)          |
| ilk and A                  | Uternatives                                                                                                                                                                                                                                                                                                                                                                                                                                                                                                                                                                                                                                                                                                                                                                                                                                                                                                                                                                                                                                                                                                                                                                                                                                                                                                                                                                                                                                                                                                                                                                                                                                                                                                                                                                                                                                                                                                                                                                                                                                                                                                                    |                           |                                               |                             |                             |                                                 |                        |
| beverage<br>in             | ortified soy<br>no added<br>gar                                                                                                                                                                                                                                                                                                                                                                                                                                                                                                                                                                                                                                                                                                                                                                                                                                                                                                                                                                                                                                                                                                                                                                                                                                                                                                                                                                                                                                                                                                                                                                                                                                                                                                                                                                                                                                                                                                                                                                                                                                                                                                | 84                        | r or no mlágd<br>gar<br>175 mL i              | Yogut with                  | added sugar                 | Milk or fo<br>beverage (                        | ese<br>M               |
| ther foo                   | NAME AND ADDRESS OF THE OWNER, TH | 2 110000000               | 10.5000000                                    | And the latest              | estenanne                   | 10000                                           | massen -               |
| Sugar, ji                  | OHO.                                                                                                                                                                                                                                                                                                                                                                                                                                                                                                                                                                                                                                                                                                                                                                                                                                                                                                                                                                                                                                                                                                                                                                                                                                                                                                                                                                                                                                                                                                                                                                                                                                                                                                                                                                                                                                                                                                                                                                                                                                                                                                                           | Sugary<br>drinks, pop     | Popcom                                        | Potato or<br>tortilla chips |                             |                                                 |                        |
|                            |                                                                                                                                                                                                                                                                                                                                                                                                                                                                                                                                                                                                                                                                                                                                                                                                                                                                                                                                                                                                                                                                                                                                                                                                                                                                                                                                                                                                                                                                                                                                                                                                                                                                                                                                                                                                                                                                                                                                                                                                                                                                                                                                | W                         | 1                                             | min.                        |                             |                                                 |                        |
| 1 Than                     | (15 mL)                                                                                                                                                                                                                                                                                                                                                                                                                                                                                                                                                                                                                                                                                                                                                                                                                                                                                                                                                                                                                                                                                                                                                                                                                                                                                                                                                                                                                                                                                                                                                                                                                                                                                                                                                                                                                                                                                                                                                                                                                                                                                                                        | %-crep<br>(125 mL)        | 3 rags<br>(750 mL)                            | 17 chips<br>(25 g)          |                             |                                                 |                        |

# 15 g carbohydrate per serving

1 whole potato (½ potato x 2)

2 carbohydrate servings x 15 g carb

30 g carbohydrate
per 1 whole potato (1 cup)

1 cup rice (⅓ cup x 3)

3 carbohydrate servings x 15 g carb

**45 g carbohydrate** per 1 cup rice

## 15 g carbohydrate per ½ banana