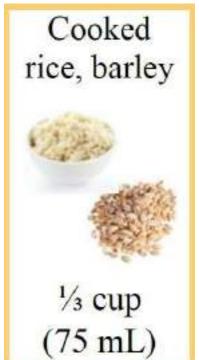

# 15 g carbohydrate per serving

1 whole potato (½ potato x 2)

2 carbohydrate servings x 15 g carb

30 g carbohydrate
per 1 whole potato (1 cup)

1 cup rice (⅓ cup x 3)

3 carbohydrate servings x 15 g carb

**45 g carbohydrate** per 1 cup rice