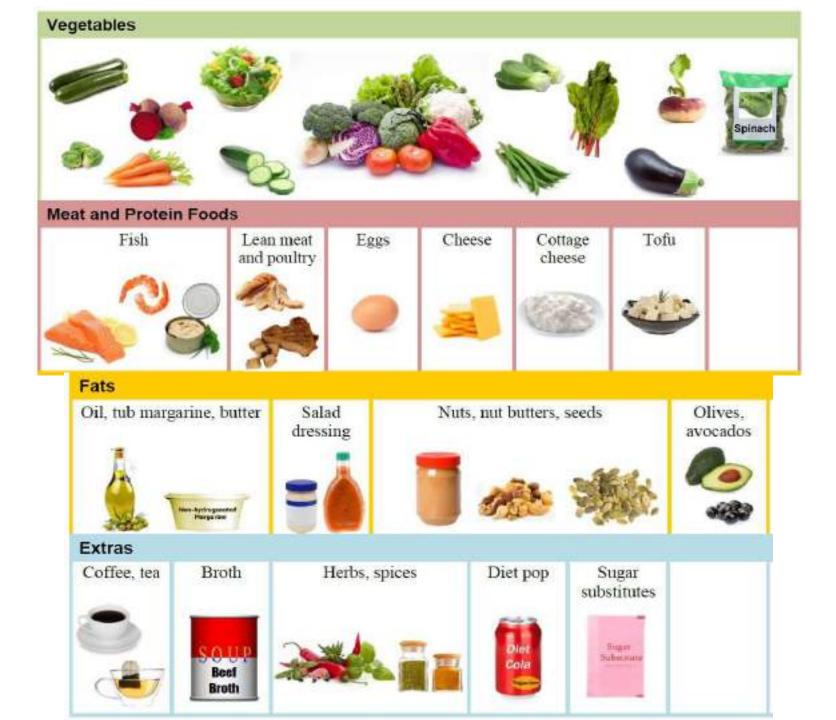

Foods with little or no carbohydrate These frosts have lattle effect on your blood sugar Vegetables

Notes:

2 cups strawberries (I serving)

= 15 g carb

Eggs = no carbohydrate

Margarine = no carbohydrate

Peanut butter = no carbohydrate

= 0 g carbohydrate

2 carbohydrate servings

x 15 g carb

30 g carb per 2 slices garlic bread

Chicken = no carbohydrate

Alfredo sauce = low/no carbohydrate (check the label)

= 0 g carbohydrate