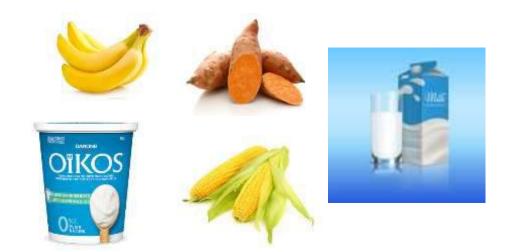

#### Carbohydrate foods

These foods turn into sugar in your blood. You can have some carbohydrate foods every day. Each serving below is 1 choice.

1 choice = 15 grams of carbohydrate.

| ou can have                | some carbob                                                                                                                                                                                                                                                                                                                                                                                                                                                                                                                                                                                                                                                                                                                                                                                                                                                                                                                                                                                                                                                                                                                                                                                                                                                                                                                                                                                                                                                                                                                                                                                                                                                                                                                                                                                                                                                                                                                                                                                                                                                                                                                    | ydmic foods c             | very day                                      |                             | 110000 - 124                | grams of carbo                                  | myarme.                |
|----------------------------|--------------------------------------------------------------------------------------------------------------------------------------------------------------------------------------------------------------------------------------------------------------------------------------------------------------------------------------------------------------------------------------------------------------------------------------------------------------------------------------------------------------------------------------------------------------------------------------------------------------------------------------------------------------------------------------------------------------------------------------------------------------------------------------------------------------------------------------------------------------------------------------------------------------------------------------------------------------------------------------------------------------------------------------------------------------------------------------------------------------------------------------------------------------------------------------------------------------------------------------------------------------------------------------------------------------------------------------------------------------------------------------------------------------------------------------------------------------------------------------------------------------------------------------------------------------------------------------------------------------------------------------------------------------------------------------------------------------------------------------------------------------------------------------------------------------------------------------------------------------------------------------------------------------------------------------------------------------------------------------------------------------------------------------------------------------------------------------------------------------------------------|---------------------------|-----------------------------------------------|-----------------------------|-----------------------------|-------------------------------------------------|------------------------|
| Graine .                   |                                                                                                                                                                                                                                                                                                                                                                                                                                                                                                                                                                                                                                                                                                                                                                                                                                                                                                                                                                                                                                                                                                                                                                                                                                                                                                                                                                                                                                                                                                                                                                                                                                                                                                                                                                                                                                                                                                                                                                                                                                                                                                                                |                           |                                               |                             |                             |                                                 |                        |
| Breat                      | Baked<br>benneck                                                                                                                                                                                                                                                                                                                                                                                                                                                                                                                                                                                                                                                                                                                                                                                                                                                                                                                                                                                                                                                                                                                                                                                                                                                                                                                                                                                                                                                                                                                                                                                                                                                                                                                                                                                                                                                                                                                                                                                                                                                                                                               | Bagel                     | Bun                                           | Soda<br>crackers            | Hot control                 | Cold cereal                                     | Pancake er<br>waffie   |
|                            | -                                                                                                                                                                                                                                                                                                                                                                                                                                                                                                                                                                                                                                                                                                                                                                                                                                                                                                                                                                                                                                                                                                                                                                                                                                                                                                                                                                                                                                                                                                                                                                                                                                                                                                                                                                                                                                                                                                                                                                                                                                                                                                                              | 9                         |                                               | Sale                        | 0                           | 1                                               | -                      |
| I slice                    | 2x2x1 inch<br>(5x5x2.5 cm)                                                                                                                                                                                                                                                                                                                                                                                                                                                                                                                                                                                                                                                                                                                                                                                                                                                                                                                                                                                                                                                                                                                                                                                                                                                                                                                                                                                                                                                                                                                                                                                                                                                                                                                                                                                                                                                                                                                                                                                                                                                                                                     | (WC                       | :16 :                                         | 7                           | % cup<br>(175 mL)           | % cup<br>(125 mL)                               | 1 (4 inch<br>or 10 cm) |
| Cooked<br>puita,<br>quinea | Cooked<br>nuc harley                                                                                                                                                                                                                                                                                                                                                                                                                                                                                                                                                                                                                                                                                                                                                                                                                                                                                                                                                                                                                                                                                                                                                                                                                                                                                                                                                                                                                                                                                                                                                                                                                                                                                                                                                                                                                                                                                                                                                                                                                                                                                                           | Thick soup                | Pluca crest                                   | Pila                        | Ross chaputi<br>or tortifla | Mulfin                                          |                        |
|                            | 400                                                                                                                                                                                                                                                                                                                                                                                                                                                                                                                                                                                                                                                                                                                                                                                                                                                                                                                                                                                                                                                                                                                                                                                                                                                                                                                                                                                                                                                                                                                                                                                                                                                                                                                                                                                                                                                                                                                                                                                                                                                                                                                            | -                         | <b>A</b>                                      | 0                           | 0                           | -                                               |                        |
| Si cup<br>(25 mL)          | % cup<br>(75 mL)                                                                                                                                                                                                                                                                                                                                                                                                                                                                                                                                                                                                                                                                                                                                                                                                                                                                                                                                                                                                                                                                                                                                                                                                                                                                                                                                                                                                                                                                                                                                                                                                                                                                                                                                                                                                                                                                                                                                                                                                                                                                                                               | 1 cap<br>(250 mL)         | Vep of 12 meli<br>or 30-em<br>pizza           | to (6 inch<br>or 15 cm)     | 1 (6 inch or<br>15 cm)      | I med (2 jech)<br>Spranskij in<br>It diegybough |                        |
|                            | egetables                                                                                                                                                                                                                                                                                                                                                                                                                                                                                                                                                                                                                                                                                                                                                                                                                                                                                                                                                                                                                                                                                                                                                                                                                                                                                                                                                                                                                                                                                                                                                                                                                                                                                                                                                                                                                                                                                                                                                                                                                                                                                                                      |                           |                                               |                             |                             |                                                 |                        |
| kearn, chic                | kpeas, lentile                                                                                                                                                                                                                                                                                                                                                                                                                                                                                                                                                                                                                                                                                                                                                                                                                                                                                                                                                                                                                                                                                                                                                                                                                                                                                                                                                                                                                                                                                                                                                                                                                                                                                                                                                                                                                                                                                                                                                                                                                                                                                                                 | Com                       | <b>Green pean</b>                             | Potato                      | Squish                      | Sweet<br>potato, yam                            |                        |
| 100                        | -                                                                                                                                                                                                                                                                                                                                                                                                                                                                                                                                                                                                                                                                                                                                                                                                                                                                                                                                                                                                                                                                                                                                                                                                                                                                                                                                                                                                                                                                                                                                                                                                                                                                                                                                                                                                                                                                                                                                                                                                                                                                                                                              | -                         | -                                             | 6                           | 2                           | N cup                                           |                        |
| cup (125                   | mL) proked                                                                                                                                                                                                                                                                                                                                                                                                                                                                                                                                                                                                                                                                                                                                                                                                                                                                                                                                                                                                                                                                                                                                                                                                                                                                                                                                                                                                                                                                                                                                                                                                                                                                                                                                                                                                                                                                                                                                                                                                                                                                                                                     | % cobor % cup<br>(125 mL) | (250 mL)                                      | (125 mL)                    | (175 mL)                    | (125 ml.)                                       |                        |
| ruit                       |                                                                                                                                                                                                                                                                                                                                                                                                                                                                                                                                                                                                                                                                                                                                                                                                                                                                                                                                                                                                                                                                                                                                                                                                                                                                                                                                                                                                                                                                                                                                                                                                                                                                                                                                                                                                                                                                                                                                                                                                                                                                                                                                |                           |                                               |                             |                             |                                                 |                        |
| Apple,<br>orange           | Bátana                                                                                                                                                                                                                                                                                                                                                                                                                                                                                                                                                                                                                                                                                                                                                                                                                                                                                                                                                                                                                                                                                                                                                                                                                                                                                                                                                                                                                                                                                                                                                                                                                                                                                                                                                                                                                                                                                                                                                                                                                                                                                                                         | Blueberries               | Strawberten,<br>Paupherren,<br>or Hisconorous | Chemics or grapes           | Carned fruit                | Kiwis                                           | Feach,<br>necturing    |
| median                     | Lance of                                                                                                                                                                                                                                                                                                                                                                                                                                                                                                                                                                                                                                                                                                                                                                                                                                                                                                                                                                                                                                                                                                                                                                                                                                                                                                                                                                                                                                                                                                                                                                                                                                                                                                                                                                                                                                                                                                                                                                                                                                                                                                                       | 1 cup<br>(250 mL)         | 2 cups<br>(500 mL)                            | 14                          | % cup<br>(125 mL)           | 2 medium                                        | 0                      |
| Meion                      | % targe<br>Pose                                                                                                                                                                                                                                                                                                                                                                                                                                                                                                                                                                                                                                                                                                                                                                                                                                                                                                                                                                                                                                                                                                                                                                                                                                                                                                                                                                                                                                                                                                                                                                                                                                                                                                                                                                                                                                                                                                                                                                                                                                                                                                                | Pincapple                 | Plums                                         | Juice, 100%                 | Mandarins                   | Mango                                           | Paiging of the         |
| Top                        | -                                                                                                                                                                                                                                                                                                                                                                                                                                                                                                                                                                                                                                                                                                                                                                                                                                                                                                                                                                                                                                                                                                                                                                                                                                                                                                                                                                                                                                                                                                                                                                                                                                                                                                                                                                                                                                                                                                                                                                                                                                                                                                                              | SE.                       | R                                             | Vi cup                      | 8                           | <b>(</b>                                        |                        |
| 250 mL)                    | Tsnull                                                                                                                                                                                                                                                                                                                                                                                                                                                                                                                                                                                                                                                                                                                                                                                                                                                                                                                                                                                                                                                                                                                                                                                                                                                                                                                                                                                                                                                                                                                                                                                                                                                                                                                                                                                                                                                                                                                                                                                                                                                                                                                         | (175 mk)                  | 2 medium                                      | (125 mL)                    | 2 medium                    | 1/4 medium                                      | 2 Thep (10 m)          |
| ilk and A                  | Uternatives                                                                                                                                                                                                                                                                                                                                                                                                                                                                                                                                                                                                                                                                                                                                                                                                                                                                                                                                                                                                                                                                                                                                                                                                                                                                                                                                                                                                                                                                                                                                                                                                                                                                                                                                                                                                                                                                                                                                                                                                                                                                                                                    |                           |                                               |                             |                             |                                                 |                        |
| beverage<br>in             | ortified soy<br>no added<br>gar                                                                                                                                                                                                                                                                                                                                                                                                                                                                                                                                                                                                                                                                                                                                                                                                                                                                                                                                                                                                                                                                                                                                                                                                                                                                                                                                                                                                                                                                                                                                                                                                                                                                                                                                                                                                                                                                                                                                                                                                                                                                                                | 84                        | r or no mlágd<br>gar<br>175 mL i              | Yogut with                  | added sugar                 | Milk or fo<br>beverage (                        | ese<br>M               |
| ther foo                   | NAME AND ADDRESS OF THE OWNER, TH | 2 110000000               | 10.5000000                                    | And the latest              | estenanne                   | 10000                                           | massen -               |
| Sugar, ji                  | OHO.                                                                                                                                                                                                                                                                                                                                                                                                                                                                                                                                                                                                                                                                                                                                                                                                                                                                                                                                                                                                                                                                                                                                                                                                                                                                                                                                                                                                                                                                                                                                                                                                                                                                                                                                                                                                                                                                                                                                                                                                                                                                                                                           | Sugary<br>drinks, pop     | Popcom                                        | Potato or<br>tortilla chips |                             |                                                 |                        |
|                            |                                                                                                                                                                                                                                                                                                                                                                                                                                                                                                                                                                                                                                                                                                                                                                                                                                                                                                                                                                                                                                                                                                                                                                                                                                                                                                                                                                                                                                                                                                                                                                                                                                                                                                                                                                                                                                                                                                                                                                                                                                                                                                                                | W                         | 1                                             | min.                        |                             |                                                 |                        |
| 1 Than                     | (15 mL)                                                                                                                                                                                                                                                                                                                                                                                                                                                                                                                                                                                                                                                                                                                                                                                                                                                                                                                                                                                                                                                                                                                                                                                                                                                                                                                                                                                                                                                                                                                                                                                                                                                                                                                                                                                                                                                                                                                                                                                                                                                                                                                        | %-crep<br>(125 mL)        | 3 rags<br>(750 mL)                            | 17 chips<br>(25 g)          |                             |                                                 |                        |

Foods with little or no carbohydrate These frosts have lattle effect on your blood sugar Vegetables

Notes: