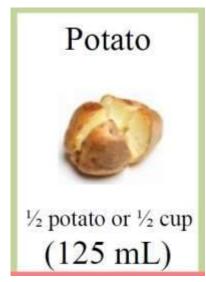

# 15 g carbohydrate per serving

1 whole potato (½ potato x 2)

2 carbohydrate servings x 15 g carb

30 g carbohydrate
per 1 whole potato (1 cup)

1 cup rice (⅓ cup x 3)

3 carbohydrate servings x 15 g carb

**45 g carbohydrate** per 1 cup rice