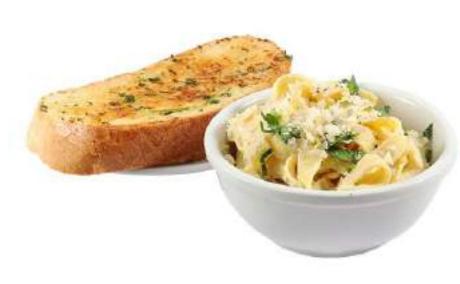

#### SUPPER – OPTION 1

2 cups fettuccine alfredo with chicken+ 2 slices garlic bread

2 cups pasta (½ cup x 4 servings)

4 carbohydrate servings

x 15 g carb

60 g carb per 2 cups pasta

2 slices garlic bread (1 slice x 2 servings)

2 carbohydrate servings

x 15 g carb

30 g carb per 2 slices garlic bread

Chicken = no carbohydrate

Alfredo sauce = low/no carbohydrate (check the label)

= 0 g carbohydrate

### SUPPER - OPTION 1

60 g carb

No carb

Low/no carb

30 g carb

90 g total carbohydrate