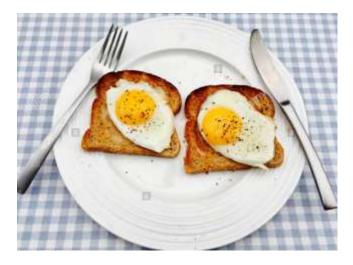

#### BREAKFAST – OPTION 2

2 eggs + 2 slices whole grain toast with margarine or peanut butter + 2 cups strawberries

2 slices toast (1 slice x 2 servings)

2 carbohydrate servings x 15 g carb

30 g carb per 2 slices toast

2 cups strawberries (I serving)

= 15 g carb

Eggs = no carbohydrate

Margarine = no carbohydrate

Peanut butter = no carbohydrate

= 0 g carbohydrate

#### BREAKFAST – OPTION 2

30 g carb

No carb

15 g carb

No carb

45 g total carbohydrate