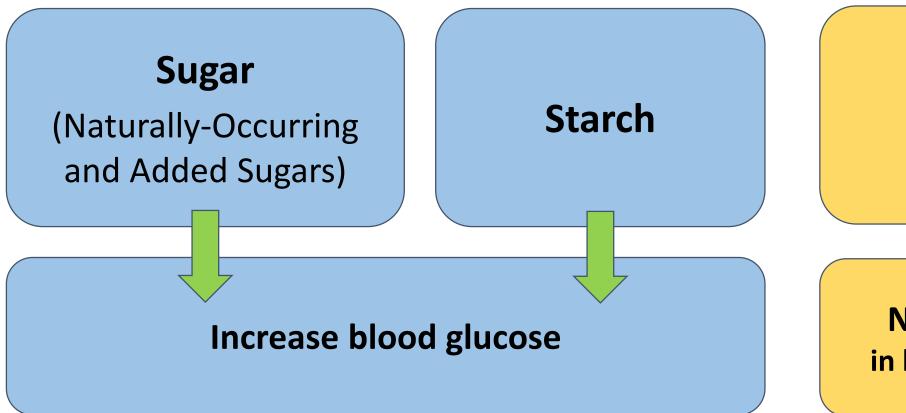

## Carbohydrates

Fibre

No increase in blood glucose

## CARBOHYDRATES (CARBS)

- Provide energy for the body
- Carbohydrate = sugar

#### **FIBRE**

- Not digested = no sugar
- Stabilizes blood glucose
- Lowers blood cholesterol
- Makes you feel full
- Need = 25-35 grams/day

#### Includes:

- Fibre,
- Sugar, and
- Starch (but starch is not always displayed on the label)

#### LABEL READING

3) Subtract the fibre(Does not raise blood sugar)

38 g carbohydrate per serving

- 6 g fibre

#### 32 g net carbohydrate

(sugar + starch)