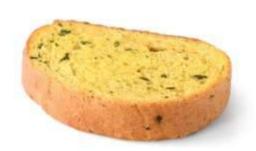

#### SUPPER – OPTION 1

2 cups fettuccine alfredo with chicken+ 2 slices garlic bread

2 cups pasta (½ cup x 4 servings)

4 carbohydrate servings

x 15 g carb

60 g carb per 2 cups pasta

2 slices garlic bread (1 slice x 2 servings)

2 carbohydrate servings

x 15 g carb

30 g carb per 2 slices garlic bread

Chicken = no carbohydrate

Alfredo sauce = low/no carbohydrate (check the label)

= 0 g carbohydrate

### SUPPER - OPTION 1

60 g carb

No carb

Low/no carb

30 g carb

90 g total carbohydrate