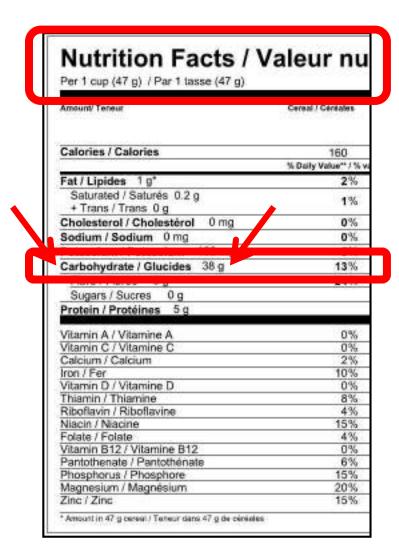

#### LABEL READING

- 1) Look at the serving size Compare to your <u>actual intake</u>
- 2) Look at the **total grams of carbohydrate** per serving

#### Includes:

- Fibre,
- Sugar, and
- Starch (but starch is not always displayed on the label)