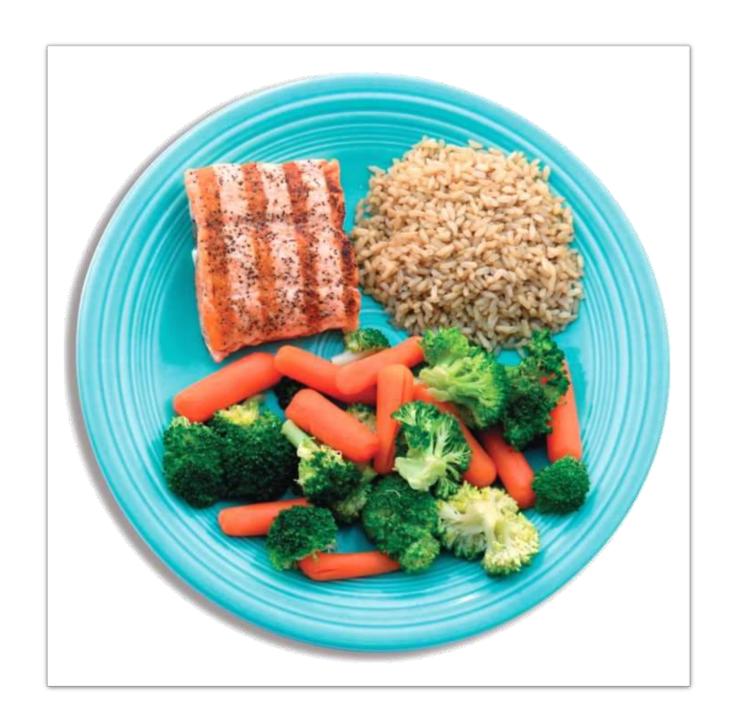

# BALANCED MEALS:

HEALTHY PLATE METHOD

## BALANCED MEALS:

HEALTHY PLATE METHOD