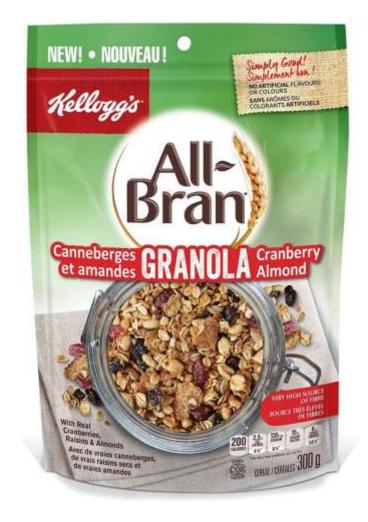

#### **COMPARING FOODS**

#### **COMPARING FOODS**

37 g net carb per 2/3 cup

WHOLE GRAIN DATS, SUGAR, WHOLE GRAIN WHEAT, RAISINS, WHEAT BRAIN, RICE FLOUR, CRANBERRIES, HONEY, CORN SYRUP (FIBRE), WHEAT, ALMONDS, GLYCERIN, BROWN SUGAR SYRUP, ACACIA GUM, SALT, COPN AND BARLEY MALT EXTRACT VEGETABLE OIL, MALTODEXTRIN, PALM OIL, CINNAMON, MONOGLYCERIDES, CITRIC ACID, NATURAL, FLAVOUR, MIXED TOPOSHERIES, SOR DESCRIPTORS