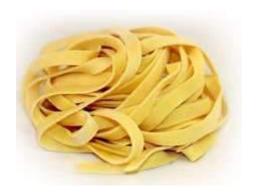

#### SUPPER – OPTION 1

2 cups fettuccine alfredo with chicken+ 2 slices garlic bread

2 cups pasta (½ cup x 4 servings)

4 carbohydrate servings

x 15 g carb

60 g carb per 2 cups pasta

2 slices garlic bread (1 slice x 2 servings)

2 carbohydrate servings

x 15 g carb

30 g carb per 2 slices garlic bread

Chicken = no carbohydrate

Alfredo sauce = low/no carbohydrate (check the label)

= 0 g carbohydrate

### SUPPER - OPTION 1

60 g carb

No carb

Low/no carb

30 g carb

90 g total carbohydrate