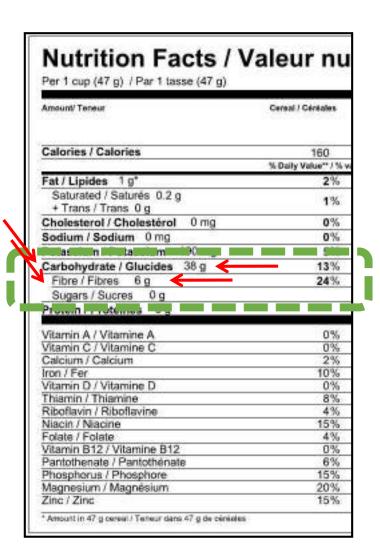

#### LABEL READING

3) Subtract the fibre(Does not raise blood sugar)

38 g carbohydrate per serving

- 6 g fibre

#### 32 g net carbohydrate

(sugar + starch)