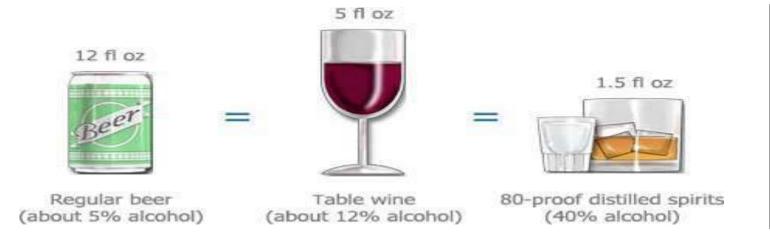

#### ALCOHOL: MAXIMUM RECOMMENDED INTAKE

- Men: 2-3 drinks per day (total 15 per week)
- Women: 1-2 drinks per day (total 10 per week)
- When moderation may be too much
  - Avoid alcohol most of the time if you have fatty liver or high triglycerides

#### **CAUTION**

Alcohol can cause delayed low blood sugar (hypoglycemia)