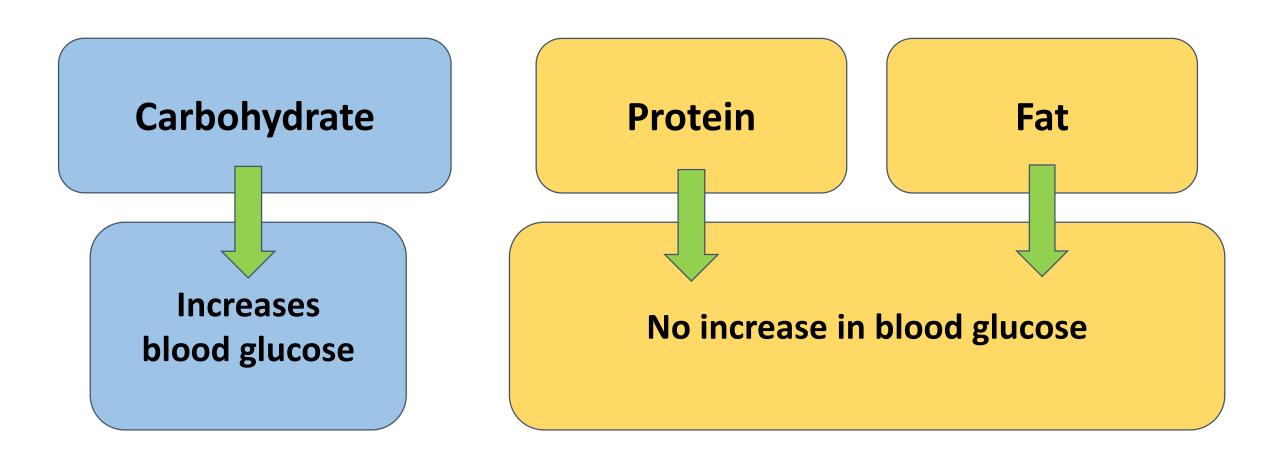

## Carbohydrates

Fibre

No increase in blood glucose

## CARBOHYDRATES (CARBS)

- Provide energy for the body
- Carbohydrate = sugar

#### **FIBRE**

- Not digested = no sugar
- Stabilizes blood glucose
- Lowers blood cholesterol
- Makes you feel full
- Need = 25-35 grams/day

#### **PROTEIN**

- Does not turn to sugar
- Keeps muscles & tissues healthy
- Stabilizes blood glucose
- Makes you feel full
- Quality matters!

#### **FAT**

- Does not turn to sugar
- Helps absorb nutrients from food
- Stabilizes blood glucose
- Makes you feel full
- Quality matters!
- Attend Eating For Heart Health class for more detail