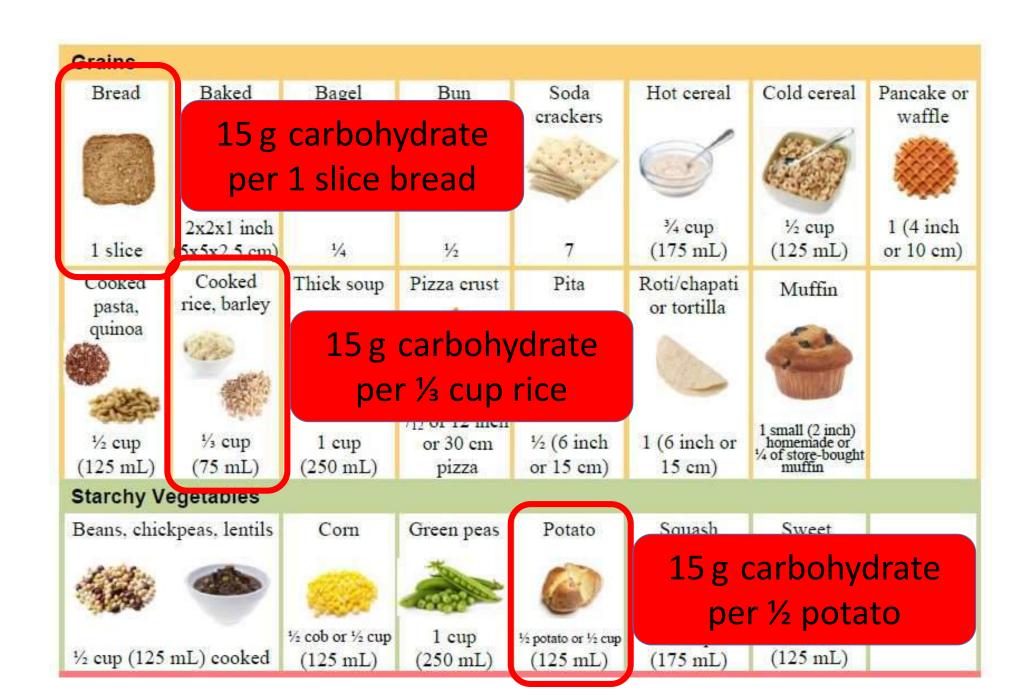

#### Carbohydrate in Foods

This handout can help you find out which foods are higher and lower in carbohydrate. Knowing this can help you manage your blood sugge.

#### Carbohydrate foods

These foods turn into sugar in your blood. You can have some carbohydrate foods every day. Each serving below is 1 choice.

1 choice = 15 grams of carbohydrate.

| ou can have                | some carbob                                                                                                                                                                                                                                                                                                                                                                                                                                                                                                                                                                                                                                                                                                                                                                                                                                                                                                                                                                                                                                                                                                                                                                                                                                                                                                                                                                                                                                                                                                                                                                                                                                                                                                                                                                                                                                                                                                                                                                                                                                                                                                                    | ydmic foods c             | very day                                      |                             | 110000 - 124                | grams of carbo                                  | myarme.                |
|----------------------------|--------------------------------------------------------------------------------------------------------------------------------------------------------------------------------------------------------------------------------------------------------------------------------------------------------------------------------------------------------------------------------------------------------------------------------------------------------------------------------------------------------------------------------------------------------------------------------------------------------------------------------------------------------------------------------------------------------------------------------------------------------------------------------------------------------------------------------------------------------------------------------------------------------------------------------------------------------------------------------------------------------------------------------------------------------------------------------------------------------------------------------------------------------------------------------------------------------------------------------------------------------------------------------------------------------------------------------------------------------------------------------------------------------------------------------------------------------------------------------------------------------------------------------------------------------------------------------------------------------------------------------------------------------------------------------------------------------------------------------------------------------------------------------------------------------------------------------------------------------------------------------------------------------------------------------------------------------------------------------------------------------------------------------------------------------------------------------------------------------------------------------|---------------------------|-----------------------------------------------|-----------------------------|-----------------------------|-------------------------------------------------|------------------------|
| Graine .                   |                                                                                                                                                                                                                                                                                                                                                                                                                                                                                                                                                                                                                                                                                                                                                                                                                                                                                                                                                                                                                                                                                                                                                                                                                                                                                                                                                                                                                                                                                                                                                                                                                                                                                                                                                                                                                                                                                                                                                                                                                                                                                                                                |                           |                                               |                             |                             |                                                 |                        |
| Breat                      | Baked<br>benneck                                                                                                                                                                                                                                                                                                                                                                                                                                                                                                                                                                                                                                                                                                                                                                                                                                                                                                                                                                                                                                                                                                                                                                                                                                                                                                                                                                                                                                                                                                                                                                                                                                                                                                                                                                                                                                                                                                                                                                                                                                                                                                               | Bagel                     | Bun                                           | Soda<br>crackers            | Hot control                 | Cold cereal                                     | Pancake er<br>waffie   |
|                            | -                                                                                                                                                                                                                                                                                                                                                                                                                                                                                                                                                                                                                                                                                                                                                                                                                                                                                                                                                                                                                                                                                                                                                                                                                                                                                                                                                                                                                                                                                                                                                                                                                                                                                                                                                                                                                                                                                                                                                                                                                                                                                                                              | 9                         |                                               | Sale                        | 0                           | 1                                               | -                      |
| I slice                    | 2x2x1 inch<br>(5x5x2.5 cm)                                                                                                                                                                                                                                                                                                                                                                                                                                                                                                                                                                                                                                                                                                                                                                                                                                                                                                                                                                                                                                                                                                                                                                                                                                                                                                                                                                                                                                                                                                                                                                                                                                                                                                                                                                                                                                                                                                                                                                                                                                                                                                     | (WC                       | :16 :                                         | 7                           | % cup<br>(175 mL)           | % cup<br>(125 mL)                               | 1 (4 inch<br>or 10 cm) |
| Cooked<br>puita,<br>quinea | Cooked<br>nuc harley                                                                                                                                                                                                                                                                                                                                                                                                                                                                                                                                                                                                                                                                                                                                                                                                                                                                                                                                                                                                                                                                                                                                                                                                                                                                                                                                                                                                                                                                                                                                                                                                                                                                                                                                                                                                                                                                                                                                                                                                                                                                                                           | Thick soup                | Pluca crest                                   | Pila                        | Ross chaputi<br>or tortifla | Mulfin                                          |                        |
|                            | 400                                                                                                                                                                                                                                                                                                                                                                                                                                                                                                                                                                                                                                                                                                                                                                                                                                                                                                                                                                                                                                                                                                                                                                                                                                                                                                                                                                                                                                                                                                                                                                                                                                                                                                                                                                                                                                                                                                                                                                                                                                                                                                                            | -                         | <b>A</b>                                      | 0                           | 0                           | -                                               |                        |
| Si cup<br>(25 mL)          | % cup<br>(75 mL)                                                                                                                                                                                                                                                                                                                                                                                                                                                                                                                                                                                                                                                                                                                                                                                                                                                                                                                                                                                                                                                                                                                                                                                                                                                                                                                                                                                                                                                                                                                                                                                                                                                                                                                                                                                                                                                                                                                                                                                                                                                                                                               | 1 cap<br>(250 mL)         | Vep of 12 meli<br>or 30-em<br>pizza           | to (6 inch<br>or 15 cm)     | 1 (6 inch or<br>15 cm)      | I med (2 jech)<br>Spranskij in<br>It diegybough |                        |
|                            | egetables                                                                                                                                                                                                                                                                                                                                                                                                                                                                                                                                                                                                                                                                                                                                                                                                                                                                                                                                                                                                                                                                                                                                                                                                                                                                                                                                                                                                                                                                                                                                                                                                                                                                                                                                                                                                                                                                                                                                                                                                                                                                                                                      |                           |                                               |                             |                             |                                                 |                        |
| kearn, chic                | kpeas, lentile                                                                                                                                                                                                                                                                                                                                                                                                                                                                                                                                                                                                                                                                                                                                                                                                                                                                                                                                                                                                                                                                                                                                                                                                                                                                                                                                                                                                                                                                                                                                                                                                                                                                                                                                                                                                                                                                                                                                                                                                                                                                                                                 | Com                       | <b>Green pean</b>                             | Potato                      | Squish                      | Sweet<br>potato, yam                            |                        |
| 100                        | -                                                                                                                                                                                                                                                                                                                                                                                                                                                                                                                                                                                                                                                                                                                                                                                                                                                                                                                                                                                                                                                                                                                                                                                                                                                                                                                                                                                                                                                                                                                                                                                                                                                                                                                                                                                                                                                                                                                                                                                                                                                                                                                              | -                         | -                                             | 6                           | 2                           | N cup                                           |                        |
| cup (125                   | mL) proked                                                                                                                                                                                                                                                                                                                                                                                                                                                                                                                                                                                                                                                                                                                                                                                                                                                                                                                                                                                                                                                                                                                                                                                                                                                                                                                                                                                                                                                                                                                                                                                                                                                                                                                                                                                                                                                                                                                                                                                                                                                                                                                     | % cobor % cup<br>(125 mL) | (250 mL)                                      | (125 mL)                    | (175 mL)                    | (125 ml.)                                       |                        |
| ruit                       |                                                                                                                                                                                                                                                                                                                                                                                                                                                                                                                                                                                                                                                                                                                                                                                                                                                                                                                                                                                                                                                                                                                                                                                                                                                                                                                                                                                                                                                                                                                                                                                                                                                                                                                                                                                                                                                                                                                                                                                                                                                                                                                                |                           |                                               |                             |                             |                                                 |                        |
| Apple,<br>orange           | Bátana                                                                                                                                                                                                                                                                                                                                                                                                                                                                                                                                                                                                                                                                                                                                                                                                                                                                                                                                                                                                                                                                                                                                                                                                                                                                                                                                                                                                                                                                                                                                                                                                                                                                                                                                                                                                                                                                                                                                                                                                                                                                                                                         | Blueberries               | Strawberten,<br>Paupherren,<br>or Hisconorous | Chemics or grapes           | Carned fruit                | Kiwis                                           | Feach,<br>necturing    |
| median                     | Lance of                                                                                                                                                                                                                                                                                                                                                                                                                                                                                                                                                                                                                                                                                                                                                                                                                                                                                                                                                                                                                                                                                                                                                                                                                                                                                                                                                                                                                                                                                                                                                                                                                                                                                                                                                                                                                                                                                                                                                                                                                                                                                                                       | 1 cup<br>(250 mL)         | 2 cups<br>(500 mL)                            | 14                          | % cup<br>(125 mL)           | 2 medium                                        | 0                      |
| Meion                      | % targe<br>Pose                                                                                                                                                                                                                                                                                                                                                                                                                                                                                                                                                                                                                                                                                                                                                                                                                                                                                                                                                                                                                                                                                                                                                                                                                                                                                                                                                                                                                                                                                                                                                                                                                                                                                                                                                                                                                                                                                                                                                                                                                                                                                                                | Pincapple                 | Plums                                         | Juice, 100%                 | Mandarins                   | Mango                                           | Paiging of the         |
| Top                        | -                                                                                                                                                                                                                                                                                                                                                                                                                                                                                                                                                                                                                                                                                                                                                                                                                                                                                                                                                                                                                                                                                                                                                                                                                                                                                                                                                                                                                                                                                                                                                                                                                                                                                                                                                                                                                                                                                                                                                                                                                                                                                                                              | SE.                       | R                                             | Vi cup                      | 8                           | <b>(</b>                                        |                        |
| 250 mL)                    | Tsnull                                                                                                                                                                                                                                                                                                                                                                                                                                                                                                                                                                                                                                                                                                                                                                                                                                                                                                                                                                                                                                                                                                                                                                                                                                                                                                                                                                                                                                                                                                                                                                                                                                                                                                                                                                                                                                                                                                                                                                                                                                                                                                                         | (175 mk)                  | 2 medium                                      | (125 mL)                    | 2 medium                    | 1/4 medium                                      | 2 Thep (10 m)          |
| ilk and A                  | Uternatives                                                                                                                                                                                                                                                                                                                                                                                                                                                                                                                                                                                                                                                                                                                                                                                                                                                                                                                                                                                                                                                                                                                                                                                                                                                                                                                                                                                                                                                                                                                                                                                                                                                                                                                                                                                                                                                                                                                                                                                                                                                                                                                    |                           |                                               |                             |                             |                                                 |                        |
| beverage<br>in             | ortified soy<br>no added<br>gar                                                                                                                                                                                                                                                                                                                                                                                                                                                                                                                                                                                                                                                                                                                                                                                                                                                                                                                                                                                                                                                                                                                                                                                                                                                                                                                                                                                                                                                                                                                                                                                                                                                                                                                                                                                                                                                                                                                                                                                                                                                                                                | 84                        | r or no mlágd<br>gar<br>175 mL i              | Yogut with                  | added sugar                 | Milk or fo<br>beverage (                        | ese<br>M               |
| ther foo                   | NAME AND ADDRESS OF THE OWNER, TH | 2 110000000               | 10.5000000                                    | And the latest              | estenanne                   | 10000                                           | massen -               |
| Sugar, ji                  | OHO.                                                                                                                                                                                                                                                                                                                                                                                                                                                                                                                                                                                                                                                                                                                                                                                                                                                                                                                                                                                                                                                                                                                                                                                                                                                                                                                                                                                                                                                                                                                                                                                                                                                                                                                                                                                                                                                                                                                                                                                                                                                                                                                           | Sugary<br>drinks, pop     | Popcom                                        | Potato or<br>tortilla chips |                             |                                                 |                        |
|                            |                                                                                                                                                                                                                                                                                                                                                                                                                                                                                                                                                                                                                                                                                                                                                                                                                                                                                                                                                                                                                                                                                                                                                                                                                                                                                                                                                                                                                                                                                                                                                                                                                                                                                                                                                                                                                                                                                                                                                                                                                                                                                                                                | W                         | 1                                             | min.                        |                             |                                                 |                        |
| 1 Than                     | (15 mL)                                                                                                                                                                                                                                                                                                                                                                                                                                                                                                                                                                                                                                                                                                                                                                                                                                                                                                                                                                                                                                                                                                                                                                                                                                                                                                                                                                                                                                                                                                                                                                                                                                                                                                                                                                                                                                                                                                                                                                                                                                                                                                                        | %-crep<br>(125 mL)        | 3 rags<br>(750 mL)                            | 17 chips<br>(25 g)          |                             |                                                 |                        |

# 15 g carbohydrate per serving

1 whole potato (½ potato x 2)

2 carbohydrate servings x 15 g carb

30 g carbohydrate
per 1 whole potato (1 cup)

1 cup rice (⅓ cup x 3)

3 carbohydrate servings x 15 g carb

**45 g carbohydrate** per 1 cup rice