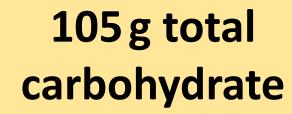

### BREAKFAST - OPTION 1

2 cups cereal with milk + 1 banana

2 cups cereal (½ cup x 4 servings)

4 carbohydrate servings x 15 g carb

60 g carb per 2 cups cereal

1 cup skim milk (1 serving)

= 15 g carb

1 whole banana (½ x 2 servings)

2 carbohydrate servings x 15 g carb

30 g carb per 1 banana

#### BREAKFAST - OPTION 1

60 g carb

15 g carb

30 g carb