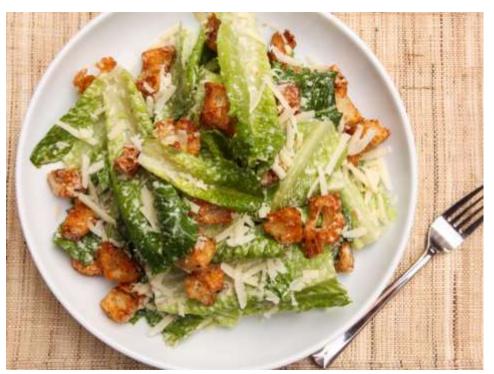

#### SUPPER – OPTION 2

1 cup fettuccine alfredo with chicken+ 1 slice garlic bread + 3 cups Caesar salad

#### SUPPER – OPTION 2

30 g carb

15 g carb

Low/no carb

Low/no carb

45 g total carbohydrate

No carb