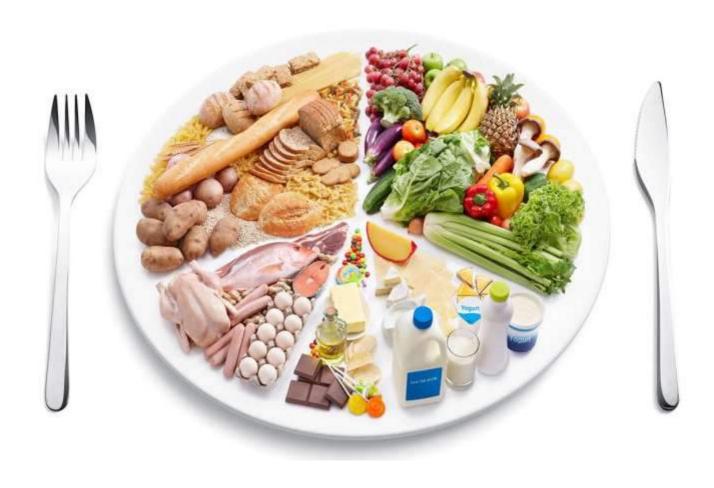

# BALANCED MEALS:

HEALTHY PLATE METHOD

## BALANCED MEALS:

HEALTHY PLATE METHOD