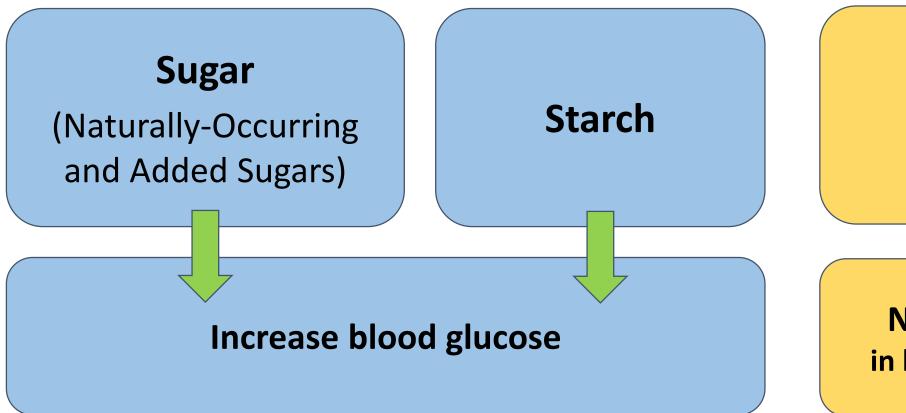

## Carbohydrates

Fibre

No increase in blood glucose

## CARBOHYDRATES (CARBS)

- Provide energy for the body
- Carbohydrate = sugar