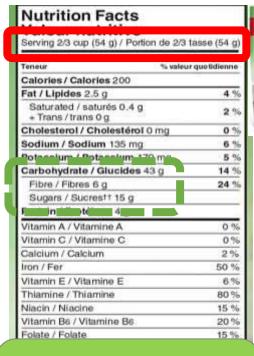

#### **COMPARING FOODS**

#### **COMPARING FOODS**

37 g net carb per 2/3 cup

WHOLE GRAIN DATS, SUGAR, WHOLE GRAIN WHEAT, RAISINS, WHEAT BRAIN, RICE FLOUR, CRANBERRIES, HONEY, CORN SYRUP (FIBRE), WHEAT, ALMONDS, GLYCERIN, BROWN SUGAR SYRUP, ACACIA GUM, SALT, COPN AND BARLEY MALT EXTRACT VEGETABLE OIL, MALTODEXTRIN, PALM OIL, CINNAMON, MONOGLYCERIDES, CITRIC ACID, NATURAL, FLAVOUR, MIXED TOPOSHERIES, SOR DESCRIPTORS