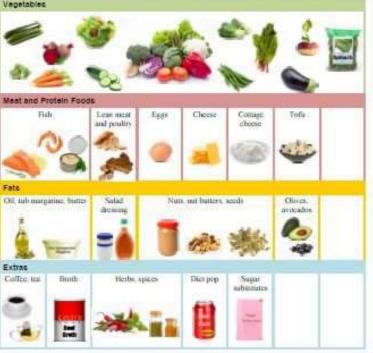

#### Carbohydrate in Foods

This handout can help you find out which foods are higher and lower in carbohydrate. Knowing this can help you manage your blood sugge.

#### Carbohydrate foods

These foods turn into sugar in your blood. You can have some carbohydrate foods every day. Each serving below is 1 choice.

1 choice = 15 grams of carbohydrate.

| ou can have                | some carbob                                                                                                                                                                                                                                                                                                                                                                                                                                                                                                                                                                                                                                                                                                                                                                                                                                                                                                                                                                                                                                                                                                                                                                                                                                                                                                                                                                                                                                                                                                                                                                                                                                                                                                                                                                                                                                                                                                                                                                                                                                                                                                                    | ydmic foods c             | very day                                      |                             | 110000 - 124                | grams of carbo                                  | myarme.                |
|----------------------------|--------------------------------------------------------------------------------------------------------------------------------------------------------------------------------------------------------------------------------------------------------------------------------------------------------------------------------------------------------------------------------------------------------------------------------------------------------------------------------------------------------------------------------------------------------------------------------------------------------------------------------------------------------------------------------------------------------------------------------------------------------------------------------------------------------------------------------------------------------------------------------------------------------------------------------------------------------------------------------------------------------------------------------------------------------------------------------------------------------------------------------------------------------------------------------------------------------------------------------------------------------------------------------------------------------------------------------------------------------------------------------------------------------------------------------------------------------------------------------------------------------------------------------------------------------------------------------------------------------------------------------------------------------------------------------------------------------------------------------------------------------------------------------------------------------------------------------------------------------------------------------------------------------------------------------------------------------------------------------------------------------------------------------------------------------------------------------------------------------------------------------|---------------------------|-----------------------------------------------|-----------------------------|-----------------------------|-------------------------------------------------|------------------------|
| Graine .                   |                                                                                                                                                                                                                                                                                                                                                                                                                                                                                                                                                                                                                                                                                                                                                                                                                                                                                                                                                                                                                                                                                                                                                                                                                                                                                                                                                                                                                                                                                                                                                                                                                                                                                                                                                                                                                                                                                                                                                                                                                                                                                                                                |                           |                                               |                             |                             |                                                 |                        |
| Breat                      | Baked<br>benneck                                                                                                                                                                                                                                                                                                                                                                                                                                                                                                                                                                                                                                                                                                                                                                                                                                                                                                                                                                                                                                                                                                                                                                                                                                                                                                                                                                                                                                                                                                                                                                                                                                                                                                                                                                                                                                                                                                                                                                                                                                                                                                               | Bagel                     | Bun                                           | Soda<br>crackers            | Hot control                 | Cold cereal                                     | Pancake er<br>waffie   |
|                            | -                                                                                                                                                                                                                                                                                                                                                                                                                                                                                                                                                                                                                                                                                                                                                                                                                                                                                                                                                                                                                                                                                                                                                                                                                                                                                                                                                                                                                                                                                                                                                                                                                                                                                                                                                                                                                                                                                                                                                                                                                                                                                                                              | 9                         |                                               | Sale                        | 0                           | 1                                               | -                      |
| I slice                    | 2x2x1 inch<br>(5x5x2.5 cm)                                                                                                                                                                                                                                                                                                                                                                                                                                                                                                                                                                                                                                                                                                                                                                                                                                                                                                                                                                                                                                                                                                                                                                                                                                                                                                                                                                                                                                                                                                                                                                                                                                                                                                                                                                                                                                                                                                                                                                                                                                                                                                     | (WC                       | :16 :                                         | 7                           | % cup<br>(175 mL)           | % cup<br>(125 mL)                               | 1 (4 inch<br>or 10 cm) |
| Cooked<br>puita,<br>quinea | Cooked<br>nuc harley                                                                                                                                                                                                                                                                                                                                                                                                                                                                                                                                                                                                                                                                                                                                                                                                                                                                                                                                                                                                                                                                                                                                                                                                                                                                                                                                                                                                                                                                                                                                                                                                                                                                                                                                                                                                                                                                                                                                                                                                                                                                                                           | Thick soup                | Pluca crest                                   | Pila                        | Ross chaputi<br>or tortifla | Mulfin                                          |                        |
|                            | 400                                                                                                                                                                                                                                                                                                                                                                                                                                                                                                                                                                                                                                                                                                                                                                                                                                                                                                                                                                                                                                                                                                                                                                                                                                                                                                                                                                                                                                                                                                                                                                                                                                                                                                                                                                                                                                                                                                                                                                                                                                                                                                                            | -                         | <b>A</b>                                      | 0                           | 0                           | -                                               |                        |
| Si cup<br>(25 mL)          | % cup<br>(75 mL)                                                                                                                                                                                                                                                                                                                                                                                                                                                                                                                                                                                                                                                                                                                                                                                                                                                                                                                                                                                                                                                                                                                                                                                                                                                                                                                                                                                                                                                                                                                                                                                                                                                                                                                                                                                                                                                                                                                                                                                                                                                                                                               | 1 cap<br>(250 mL)         | Vep of 12 meli<br>or 30-em<br>pizza           | to (6 inch<br>or 15 cm)     | 1 (6 inch or<br>15 cm)      | I med (2 jech)<br>Spranskij in<br>It diegybough |                        |
|                            | egetables                                                                                                                                                                                                                                                                                                                                                                                                                                                                                                                                                                                                                                                                                                                                                                                                                                                                                                                                                                                                                                                                                                                                                                                                                                                                                                                                                                                                                                                                                                                                                                                                                                                                                                                                                                                                                                                                                                                                                                                                                                                                                                                      |                           |                                               |                             |                             |                                                 |                        |
| kearn, chic                | kpeas, lentile                                                                                                                                                                                                                                                                                                                                                                                                                                                                                                                                                                                                                                                                                                                                                                                                                                                                                                                                                                                                                                                                                                                                                                                                                                                                                                                                                                                                                                                                                                                                                                                                                                                                                                                                                                                                                                                                                                                                                                                                                                                                                                                 | Com                       | <b>Green pean</b>                             | Potato                      | Squish                      | Sweet<br>potato, yam                            |                        |
| 100                        | -                                                                                                                                                                                                                                                                                                                                                                                                                                                                                                                                                                                                                                                                                                                                                                                                                                                                                                                                                                                                                                                                                                                                                                                                                                                                                                                                                                                                                                                                                                                                                                                                                                                                                                                                                                                                                                                                                                                                                                                                                                                                                                                              | -                         | -                                             | 6                           | 2                           | N cup                                           |                        |
| cup (125                   | mL) proked                                                                                                                                                                                                                                                                                                                                                                                                                                                                                                                                                                                                                                                                                                                                                                                                                                                                                                                                                                                                                                                                                                                                                                                                                                                                                                                                                                                                                                                                                                                                                                                                                                                                                                                                                                                                                                                                                                                                                                                                                                                                                                                     | % cobor % cup<br>(125 mL) | (250 mL)                                      | (125 mL)                    | (175 mL)                    | (125 ml.)                                       |                        |
| ruit                       |                                                                                                                                                                                                                                                                                                                                                                                                                                                                                                                                                                                                                                                                                                                                                                                                                                                                                                                                                                                                                                                                                                                                                                                                                                                                                                                                                                                                                                                                                                                                                                                                                                                                                                                                                                                                                                                                                                                                                                                                                                                                                                                                |                           |                                               |                             |                             |                                                 |                        |
| Apple,<br>orange           | Bátana                                                                                                                                                                                                                                                                                                                                                                                                                                                                                                                                                                                                                                                                                                                                                                                                                                                                                                                                                                                                                                                                                                                                                                                                                                                                                                                                                                                                                                                                                                                                                                                                                                                                                                                                                                                                                                                                                                                                                                                                                                                                                                                         | Blueberries               | Strawberten,<br>Paupherren,<br>or Hisconorous | Chemics or grapes           | Carned fruit                | Kiwis                                           | Feach,<br>necturing    |
| median                     | Lance of                                                                                                                                                                                                                                                                                                                                                                                                                                                                                                                                                                                                                                                                                                                                                                                                                                                                                                                                                                                                                                                                                                                                                                                                                                                                                                                                                                                                                                                                                                                                                                                                                                                                                                                                                                                                                                                                                                                                                                                                                                                                                                                       | 1 cup<br>(250 mL)         | 2 cups<br>(500 mL)                            | 14                          | % cup<br>(125 mL)           | 2 medium                                        | 0                      |
| Meion                      | % targe<br>Pose                                                                                                                                                                                                                                                                                                                                                                                                                                                                                                                                                                                                                                                                                                                                                                                                                                                                                                                                                                                                                                                                                                                                                                                                                                                                                                                                                                                                                                                                                                                                                                                                                                                                                                                                                                                                                                                                                                                                                                                                                                                                                                                | Pincapple                 | Plums                                         | Juice, 100%                 | Mandarins                   | Mango                                           | Paiging of the         |
| Top                        | -                                                                                                                                                                                                                                                                                                                                                                                                                                                                                                                                                                                                                                                                                                                                                                                                                                                                                                                                                                                                                                                                                                                                                                                                                                                                                                                                                                                                                                                                                                                                                                                                                                                                                                                                                                                                                                                                                                                                                                                                                                                                                                                              | SE.                       | R                                             | Vi cup                      | 8                           | <b>(</b>                                        |                        |
| 250 mL)                    | Tsnull                                                                                                                                                                                                                                                                                                                                                                                                                                                                                                                                                                                                                                                                                                                                                                                                                                                                                                                                                                                                                                                                                                                                                                                                                                                                                                                                                                                                                                                                                                                                                                                                                                                                                                                                                                                                                                                                                                                                                                                                                                                                                                                         | (175 mk)                  | 2 medium                                      | (125 mL)                    | 2 medium                    | 1/4 medium                                      | 2 Thep (10 m)          |
| ilk and A                  | Uternatives                                                                                                                                                                                                                                                                                                                                                                                                                                                                                                                                                                                                                                                                                                                                                                                                                                                                                                                                                                                                                                                                                                                                                                                                                                                                                                                                                                                                                                                                                                                                                                                                                                                                                                                                                                                                                                                                                                                                                                                                                                                                                                                    |                           |                                               |                             |                             |                                                 |                        |
| beverage<br>in             | ortified soy<br>no added<br>gar                                                                                                                                                                                                                                                                                                                                                                                                                                                                                                                                                                                                                                                                                                                                                                                                                                                                                                                                                                                                                                                                                                                                                                                                                                                                                                                                                                                                                                                                                                                                                                                                                                                                                                                                                                                                                                                                                                                                                                                                                                                                                                | 84                        | r or no mlágd<br>gar<br>175 mL i              | Yogut with                  | added sugar                 | Milk or fo<br>beverage (                        | ese<br>M               |
| ther foo                   | NAME AND ADDRESS OF THE OWNER, TH | 2 110000000               | 10.5000000                                    | And the latest              | estenanne                   | 10000                                           | massen -               |
| Sugar, ji                  | OHO.                                                                                                                                                                                                                                                                                                                                                                                                                                                                                                                                                                                                                                                                                                                                                                                                                                                                                                                                                                                                                                                                                                                                                                                                                                                                                                                                                                                                                                                                                                                                                                                                                                                                                                                                                                                                                                                                                                                                                                                                                                                                                                                           | Sugary<br>drinks, pop     | Popcom                                        | Potato or<br>tortilla chips |                             |                                                 |                        |
|                            |                                                                                                                                                                                                                                                                                                                                                                                                                                                                                                                                                                                                                                                                                                                                                                                                                                                                                                                                                                                                                                                                                                                                                                                                                                                                                                                                                                                                                                                                                                                                                                                                                                                                                                                                                                                                                                                                                                                                                                                                                                                                                                                                | W                         | 1                                             | min.                        |                             |                                                 |                        |
| 1 Than                     | (15 mL)                                                                                                                                                                                                                                                                                                                                                                                                                                                                                                                                                                                                                                                                                                                                                                                                                                                                                                                                                                                                                                                                                                                                                                                                                                                                                                                                                                                                                                                                                                                                                                                                                                                                                                                                                                                                                                                                                                                                                                                                                                                                                                                        | %-crep<br>(125 mL)        | 3 rags<br>(750 mL)                            | 17 chips<br>(25 g)          |                             |                                                 |                        |

Foods with little or no carbohydrate These frosts have lattle effect on your blood sugar Vegetables

Notes: