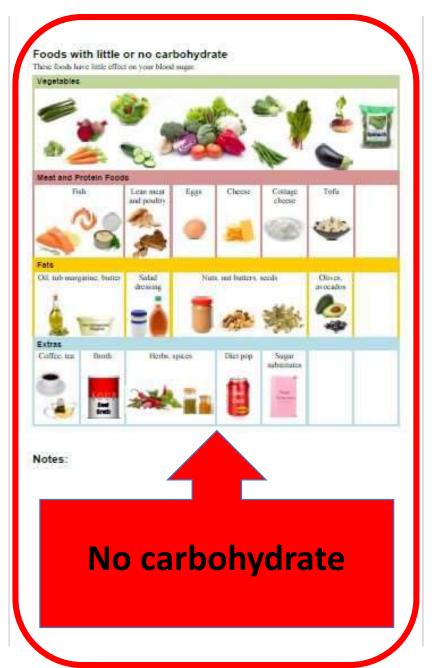

Foods with little or no carbohydrate These frosts have lattle effect on your blood sugar Vegetables

Notes: